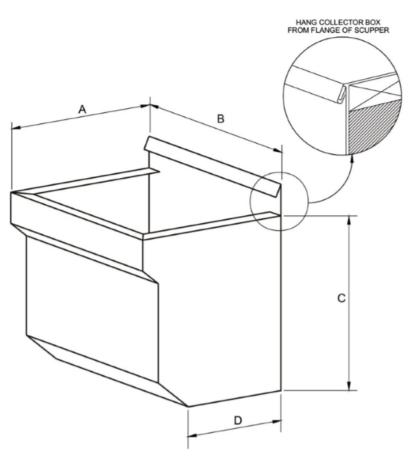

**COLLECTOR BOXES** 

| MATERIALS & COLORS     | PRODUCT CODE                          | PRODUCT CODE |
|------------------------|---------------------------------------|--------------|
| 24 Ga. Steel           | CB1212                                | CUSTOM       |
| 22 Ga. Steel           | A - 8-1/2", B - 12", C - 12", D - 5"  | A -          |
| .032" ALuminum         | CB1216                                | B -          |
| .040" Aluminum         | A - 10-1/2", B - 16", C - 12", D - 7" | C -<br>D -   |
| .050" Aluminum         |                                       | <b>D</b> -   |
| .063 Aluminum          |                                       |              |
| 24 Ga. Stainless Steel |                                       |              |
|                        |                                       |              |