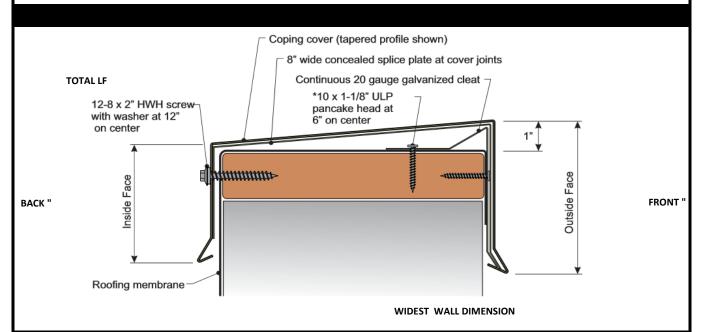

## **MOC1 COPING SYSTEM**

**ES-1 TESTED** 

| MATERIALS & COLORS                                                   | ACCESSORIES                                                                                                                                                                                                                                                                                  | FINISH                                                       |  |
|----------------------------------------------------------------------|----------------------------------------------------------------------------------------------------------------------------------------------------------------------------------------------------------------------------------------------------------------------------------------------|--------------------------------------------------------------|--|
| 24 Ga. Steel                                                         | Inside Corners:                                                                                                                                                                                                                                                                              | Standard Kynar 500 Colors (see color chart for availability) |  |
| 22 Ga. Steel                                                         | Outside Corners:                                                                                                                                                                                                                                                                             |                                                              |  |
| .032" ALuminum                                                       | End Cap - Right:                                                                                                                                                                                                                                                                             | Plain galvanized steel "Paintgrip"                           |  |
|                                                                      | End Cap - Left:                                                                                                                                                                                                                                                                              | Mill finish aluminum                                         |  |
| .040" Aluminum                                                       | End Term Right:                                                                                                                                                                                                                                                                              | Anodized aluminum                                            |  |
| .050" Aluminum                                                       | End Term Left:                                                                                                                                                                                                                                                                               | 2D finish stainless                                          |  |
| .063 Aluminum                                                        | Special Corners:                                                                                                                                                                                                                                                                             | 2B finish stainless                                          |  |
| 24 Ga. Stainless Steel  *Contact MPS for additional available colors | *Other:  *ATTACH DRAWING FOR SPECIAL ITEMS                                                                                                                                                                                                                                                   |                                                              |  |
| TAPERED<br>FLAT                                                      | * FABRICATED FOR WALL WIDTHS FROM 6" TO 24" WIDE  * CONCEALED SPLICE PLATES  * 20 YEAR FINISH WARRANTY  * STANDARD FINISH IS PVDF FLUOROPOLYMER COATING IN 30 STANDARD AND METALLIC COLORS  * INTERNATIONAL BUILDING CODE (IBC 2003 & 2006) COMPLIANT  * PREMIUM COLORS INCUR ADITIONAL COST |                                                              |  |

# **MOC2 COPING SYSTEM**

| MATERIALS & COLORS                                                   | ACCESSORIES                                                                                                                                                                                                                                                                                                                    | FINISH                                                       |  |
|----------------------------------------------------------------------|--------------------------------------------------------------------------------------------------------------------------------------------------------------------------------------------------------------------------------------------------------------------------------------------------------------------------------|--------------------------------------------------------------|--|
| 24 Ga. Steel                                                         | Inside Corners:                                                                                                                                                                                                                                                                                                                | Standard Kynar 500 Colors (see color chart for availability) |  |
| 22 Ga. Steel                                                         | Outside Corners:                                                                                                                                                                                                                                                                                                               | ,                                                            |  |
| .032" ALuminum                                                       | End Cap - Right:                                                                                                                                                                                                                                                                                                               | Plain galvanized steel "Paintgrip"                           |  |
|                                                                      | End Cap - Left:                                                                                                                                                                                                                                                                                                                | Mill finish aluminum                                         |  |
| .040" Aluminum                                                       | End Term Right:                                                                                                                                                                                                                                                                                                                | Anodized aluminum                                            |  |
| .050" Aluminum                                                       | End Term Left:                                                                                                                                                                                                                                                                                                                 |                                                              |  |
| .063 Aluminum                                                        | Special Corners:                                                                                                                                                                                                                                                                                                               | 2B finish stainless                                          |  |
| 24 Ga. Stainless Steel  *Contact MPS for additional available colors | *Other:  *ATTACH DRAWING FOR SPECIAL ITEMS                                                                                                                                                                                                                                                                                     |                                                              |  |
| TAPERED<br>FLAT                                                      | * CRIMPLOCK INSTALLATION TO 20 GA. GALVANIZED STEEL PRE-PUNCHED ANCHOR PLATES AT 5'-0" O.C.  * CONCELAED SPLICE PLATES  * FABRICATED FOR WALL WIDTHS FROM 6" TO 2" WIDE  * STANDARD FINISH IS PVDF FLUOROPOLYMER COATING IN 30 STANDARD AND METALLIC COLORS  * 20 YEAR FINISH WARRANTY  * PREMIUM COLORS INCUR ADDITIONAL COST |                                                              |  |
|                                                                      |                                                                                                                                                                                                                                                                                                                                |                                                              |  |

# **MOC3 COPING SYSTEM**

**ES-1 TESTED** 

| MATERIALS & COLORS                                                   | ACCESSORIES                                                                                                                                                                          | FINISH                                                       |
|----------------------------------------------------------------------|--------------------------------------------------------------------------------------------------------------------------------------------------------------------------------------|--------------------------------------------------------------|
| 24 Ga. Steel                                                         | Inside Corners:                                                                                                                                                                      | Standard Kynar 500 Colors (see color chart for availability) |
| 22 Ga. Steel                                                         | Outside Corners:<br>End Cap - Right:                                                                                                                                                 | Plain galvanized steel "Paintgrip"                           |
| .032" ALuminum<br>.040" Aluminum                                     | End Cap - Left:                                                                                                                                                                      | Mill finish aluminum                                         |
| .050" Aluminum                                                       | End Term Right:<br>End Term Left:                                                                                                                                                    | Anodized aluminum                                            |
| .063 Aluminum                                                        | Special Corners:                                                                                                                                                                     | 2B finish stainless                                          |
| 24 Ga. Stainless Steel  *Contact MPS for additional available colors | *Other:  *ATTACH DRAWING FOR SPECIAL ITEMS                                                                                                                                           |                                                              |
| TAPERED                                                              | * FABRICATED FOR WALL WIDTHS FROM 6" TO 24" WIDE  * CONCEALED SPLICE PLATES  * 20 YEAR FINISH WARRANTY  * STANDARD FINISH IS DVDE FLUOROPOLYMER COATING                              |                                                              |
| FLAT                                                                 | * STANDARD FINISH IS PVDF FLUOROPOLYMER COATING IN 30 STANDARD AND METALLIC COLORS  * INTERNATIONAL BUILDING CODE (IBC 2003 & 2006) COMPLIANT  * PREMIUM COLORS INCUR ADITIONAL COST |                                                              |