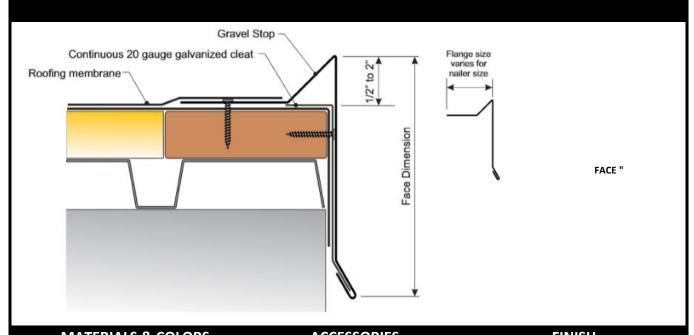

**EDGE SHIELD GRAVEL STOP** 

**ES-1 TESTED** 

- \* APPLICABLE WITH MOST ROOFING SYSTEMS
- \* INSTALLATION WITH CONTINUOUS 20 GA. GALVANIZED CLEAT
- \* PRE-PUNCHED HOLES FOR PROPER FASTENER PLACEMENT
- \* CONCEALED SPLICE PLATES (OPTIONAL)
- \* 35 YEAR FINISH WARRANTY
- \* STANDARD PVDF FLUOROPOLYMER FINISH
- \* PREMIUM COLORS INCUR ADDITIONAL COST