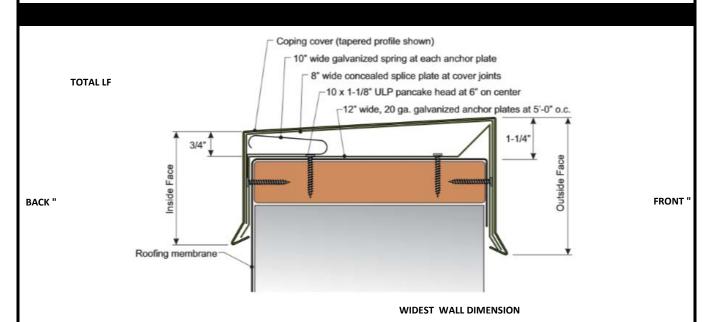

# **MOC2 COPING SYSTEM**

| MATERIALS & COLORS                                                   | ACCESSORIES                                                                                                                                                                                                                                                                                                                    | FINISH                                                       |  |
|----------------------------------------------------------------------|--------------------------------------------------------------------------------------------------------------------------------------------------------------------------------------------------------------------------------------------------------------------------------------------------------------------------------|--------------------------------------------------------------|--|
| 24 Ga. Steel                                                         | Inside Corners:                                                                                                                                                                                                                                                                                                                | Standard Kynar 500 Colors (see color chart for availability) |  |
| 22 Ga. Steel                                                         | Outside Corners:                                                                                                                                                                                                                                                                                                               | ,                                                            |  |
| .032" ALuminum                                                       | End Cap - Right:                                                                                                                                                                                                                                                                                                               | Plain galvanized steel "Paintgrip"                           |  |
|                                                                      | End Cap - Left:                                                                                                                                                                                                                                                                                                                | Mill finish aluminum                                         |  |
| .040" Aluminum                                                       | End Term Right:                                                                                                                                                                                                                                                                                                                | Anodized aluminum                                            |  |
| .050" Aluminum                                                       | End Term Left:                                                                                                                                                                                                                                                                                                                 |                                                              |  |
| .063 Aluminum                                                        | Special Corners:                                                                                                                                                                                                                                                                                                               | 2B finish stainless                                          |  |
| 24 Ga. Stainless Steel  *Contact MPS for additional available colors | *Other:  *ATTACH DRAWING FOR SPECIAL ITEMS                                                                                                                                                                                                                                                                                     |                                                              |  |
| TAPERED<br>FLAT                                                      | * CRIMPLOCK INSTALLATION TO 20 GA. GALVANIZED STEEL PRE-PUNCHED ANCHOR PLATES AT 5'-0" O.C.  * CONCELAED SPLICE PLATES  * FABRICATED FOR WALL WIDTHS FROM 6" TO 2" WIDE  * STANDARD FINISH IS PVDF FLUOROPOLYMER COATING IN 30 STANDARD AND METALLIC COLORS  * 20 YEAR FINISH WARRANTY  * PREMIUM COLORS INCUR ADDITIONAL COST |                                                              |  |
|                                                                      |                                                                                                                                                                                                                                                                                                                                |                                                              |  |