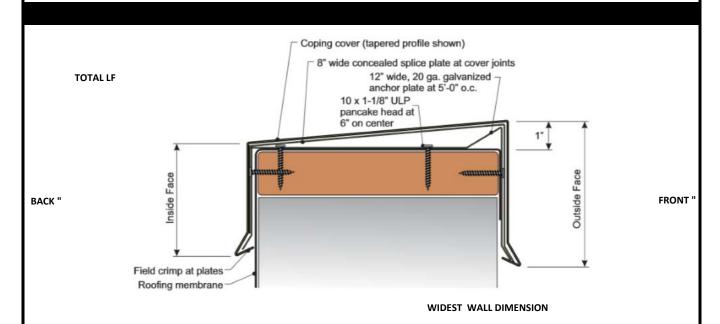

## **MOC1 COPING SYSTEM**

**ES-1 TESTED** 

| MATERIALS & COLORS                                                   | ACCESSORIES                                                                                                                                                                                                                                                                                  | FINISH                                                       |  |
|----------------------------------------------------------------------|----------------------------------------------------------------------------------------------------------------------------------------------------------------------------------------------------------------------------------------------------------------------------------------------|--------------------------------------------------------------|--|
| 24 Ga. Steel                                                         | Inside Corners:                                                                                                                                                                                                                                                                              | Standard Kynar 500 Colors (see color chart for availability) |  |
| 22 Ga. Steel                                                         | Outside Corners:                                                                                                                                                                                                                                                                             |                                                              |  |
| .032" ALuminum                                                       | End Cap - Right:                                                                                                                                                                                                                                                                             | Plain galvanized steel "Paintgrip"                           |  |
|                                                                      | End Cap - Left:                                                                                                                                                                                                                                                                              | Mill finish aluminum                                         |  |
| .040" Aluminum                                                       | End Term Right:                                                                                                                                                                                                                                                                              | Anodized aluminum                                            |  |
| .050" Aluminum                                                       | End Term Left:                                                                                                                                                                                                                                                                               | 2D finish stainless                                          |  |
| .063 Aluminum                                                        | Special Corners:                                                                                                                                                                                                                                                                             | 2B finish stainless                                          |  |
| 24 Ga. Stainless Steel  *Contact MPS for additional available colors | *Other:  *ATTACH DRAWING FOR SPECIAL ITEMS                                                                                                                                                                                                                                                   |                                                              |  |
| TAPERED<br>FLAT                                                      | * FABRICATED FOR WALL WIDTHS FROM 6" TO 24" WIDE  * CONCEALED SPLICE PLATES  * 20 YEAR FINISH WARRANTY  * STANDARD FINISH IS PVDF FLUOROPOLYMER COATING IN 30 STANDARD AND METALLIC COLORS  * INTERNATIONAL BUILDING CODE (IBC 2003 & 2006) COMPLIANT  * PREMIUM COLORS INCUR ADITIONAL COST |                                                              |  |