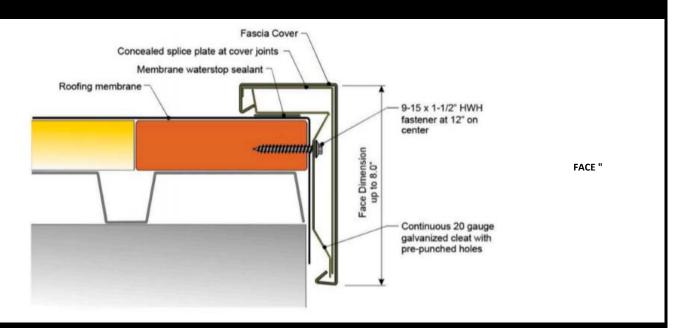

**EDGE SHIELD FASCIA SYSTEM** 

**ES-1 TESTED** 

- \* FOR SINGLE-PLY ROOFING SYSTEMS
- \* INSTALLATION WITH CONTINUOUS 20 GA. GALVANIZED CLEAT
- \* PRE-PUNCHED HOLES FOR PROPER FASTENER PLACEMENT
- \* CONCEALED SPLICE PLATES
- \* 35 YEAR FINISH WARRANTY
- \* STANDARD KYNAR 500 FINISH
- \* PREMIUM COLORS INCUR ADDITIONAL COST