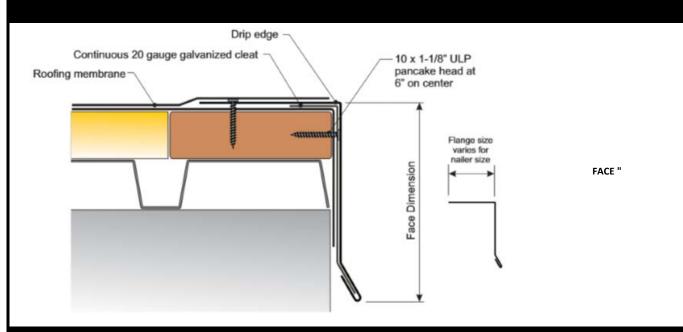

**EDGE SHIELD DRIP EDGE** 

**ES-1 TESTED** 

- \* APPLICABLE WITH MOST ROOFING SYSTEMS
- \* INSTALLATION WITH CONTINUOUS 20 GA. GALVANIZED CLEAT
- \* PRE-PUNCHED HOLES FOR PROPER FASTENER PLACEMENT
- \* CONCEALED SPLICE PLATES (OPTIONAL)
- \* 35 YEAR FINISH WARRANTY
- \* STANDARD KYNAR FINISH
- \* PREMIUM COLORS INCUR ADDITIONAL COST