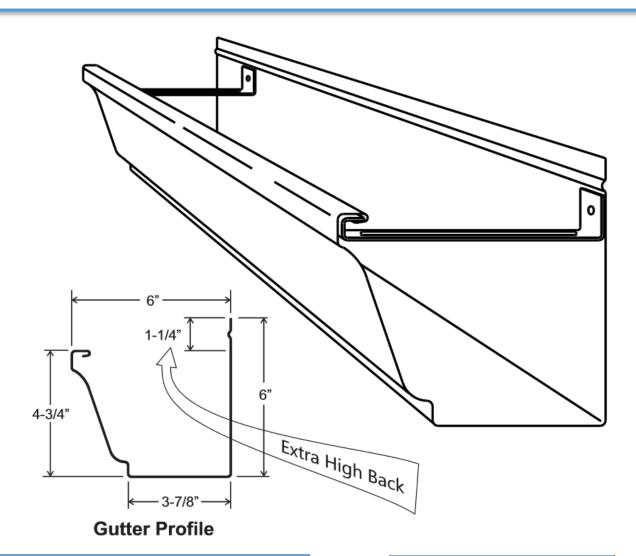

| <b>PRODUCT:</b> Mig-6 gutter system is a heavy duty commercial grade gutter |                | Mig-6 gutter is availa |       |
|-----------------------------------------------------------------------------|----------------|------------------------|-------|
| system. The profile is a decorative ogee style suited for most architectur- | aluminum, 20 d | oz. copper, or 16 oz.  | . cop |
| al designs                                                                  |                |                        |       |

e in heavy duty 24 ga. steel, .032" opper.

KYNAR 500 FINISH: Standard material finish is premium fluoropolymer coatings produced with full strength Kynar 500 or Hylar 500 resin. Full strength Kynar 500 or Hylar 500 finishes carry a 20 year guarantee against cracking, peeling, and fade (not to exceed 5 N.B.S. units). These are the highest exterior grade finishes available.