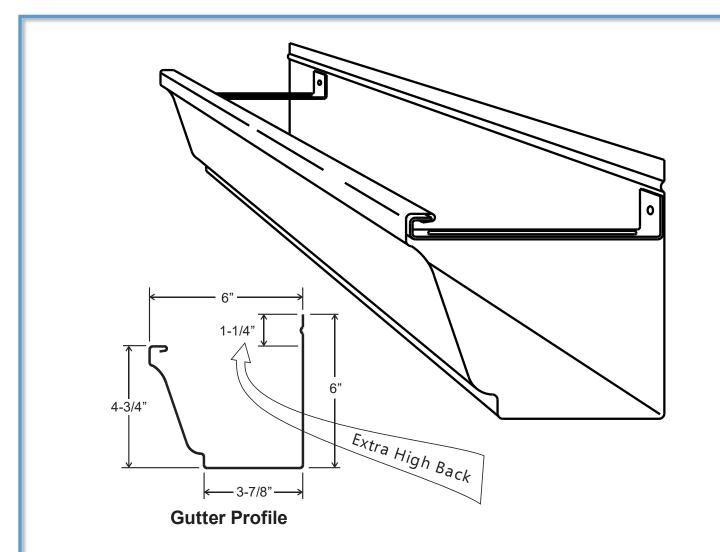

## **MIG-6 CONTINUOUS GUTTER**

- Commercial grade roll-formed gutters.
- Kynar 500 finish.
- Available in any length up to 53'.
- Easy to install, 16 gauge hidden hanger.
- Ability to match color/material of standing seam metal roof system.

PRODUCT: Mig-6 gutter system is a heavy duty commercial grade gutter

**MATERIALS:** Mig-6 gutter is available in heavy duty 24 ga. steel, .032" aluminum, 20 oz. copper, or 16 oz. copper.

MATERIALS AVAILABLE

24 Ga. Steel

.032" Aluminum

20 oz. Copper

16 oz. Copper

system. The profile is a decorative ogee style suited for most architecturalu designs.

**APPLICATION:** All types of construction including commercial, industrial, and residential. For both steep sloped or flat roof systems.

**ATTACHMENT:** Mig-6 gutter is to be installed with 16 ga. Galvanized steel hangers at 24" o.c.

**LENGTHS:** Gutter sections are factory formed in lengths ups to 53'-0" long.

**KYNAR 500 FINISH:** Standard material finish is premium fluoropolymer coatings produced with full strength Kynar 500 or Hylar 500 resin. Full strength Kynar 500 or Hylar 500 finishes carry a 20 year guarantee against cracking, peeling, and fade (not to exceed 5 N.B.S. units). These