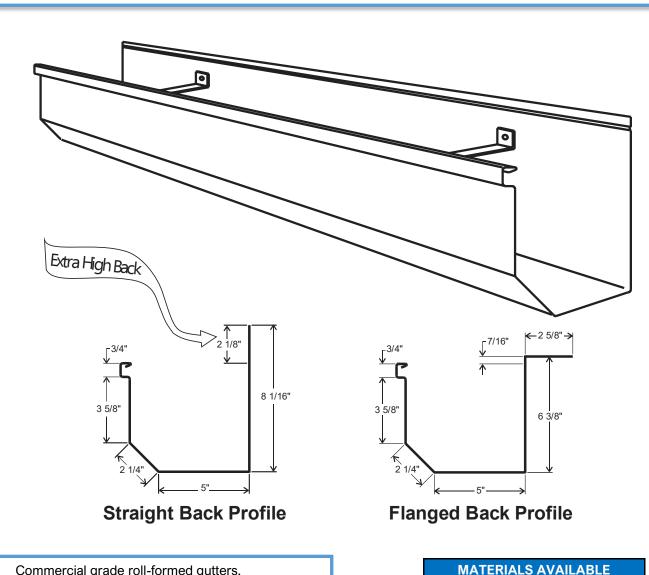

## **MIG-7 CONTINUOUS GUTTER**

- Commercial grade roll-formed gutters.
- Kynar 500 finish.
- Available in any length up to 53'.
- Easy to install, 16 gauge hidden hanger.
- Ability to match color/material of standing seam metal roof system.

PRODUCT: Mig-7 gutter system is a heavy duty commercial grade gutter system. The profile is a rectangular style (SMACNA Style D) commercial design.

APPLICATION: Commercial or industrial applications. For both steep sloped or flat roof systems.

ATTACHMENT: Mig-7 gutter is to be installed with 16 ga. galvanized steel hangers at 24" o.c. for straight-back and 36" o.c. for flange-back.

LENGTHS: Gutter sections are factory formed in lengths ups to 53'-0" long.