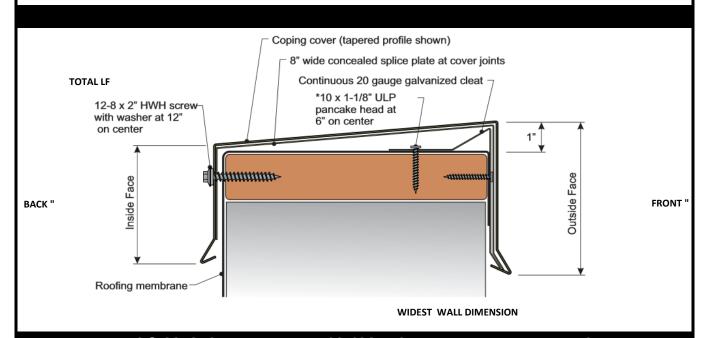

## **MOC1 COPING SYSTEM**

**ES-1 TESTED** 

| MATERIALS & COLORS                                                   | ACCESSORIES                                                                                                                                                                                                                                                                                  | FINISH                                                          |
|----------------------------------------------------------------------|----------------------------------------------------------------------------------------------------------------------------------------------------------------------------------------------------------------------------------------------------------------------------------------------|-----------------------------------------------------------------|
| 24 Ga. Steel                                                         | Inside Corners:                                                                                                                                                                                                                                                                              | Standard Kynar 500 Colors<br>(see color chart for availability) |
| 22 Ga. Steel                                                         | Outside Corners:                                                                                                                                                                                                                                                                             | ,                                                               |
| .032" ALuminum                                                       | End Cap - Right:                                                                                                                                                                                                                                                                             | Plain galvanized steel "Paintgrip"                              |
|                                                                      | End Cap - Left:                                                                                                                                                                                                                                                                              | Mill finish aluminum                                            |
| .040" Aluminum                                                       | End Term Right:                                                                                                                                                                                                                                                                              | Anodized aluminum                                               |
| .050" Aluminum                                                       | End Term Left:                                                                                                                                                                                                                                                                               | on (;                                                           |
| .063 Aluminum                                                        | Special Corners:                                                                                                                                                                                                                                                                             | 2B finish stainless                                             |
| 24 Ga. Stainless Steel  *Contact MPS for additional available colors | *Other:  *ATTACH DRAWING FOR SPECIAL ITEMS                                                                                                                                                                                                                                                   |                                                                 |
| TAPERED<br>FLAT                                                      | * FABRICATED FOR WALL WIDTHS FROM 6" TO 24" WIDE  * CONCEALED SPLICE PLATES  * 20 YEAR FINISH WARRANTY  * STANDARD FINISH IS PVDF FLUOROPOLYMER COATING IN 30 STANDARD AND METALLIC COLORS  * INTERNATIONAL BUILDING CODE (IBC 2003 & 2006) COMPLIANT  * PREMIUM COLORS INCUR ADITIONAL COST |                                                                 |