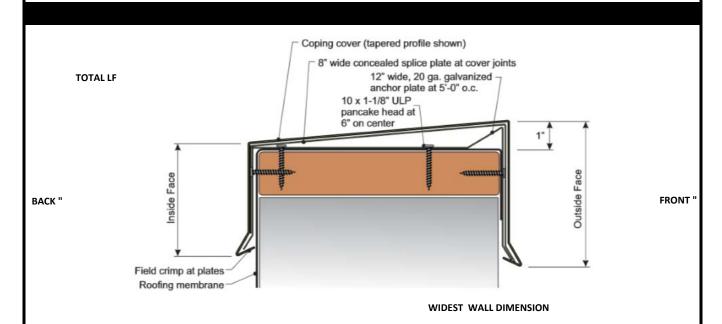

## **MOC2 COPING SYSTEM**

| MATERIALS & COLORS                                                   | ACCESSORIES                                                                                                                                                                                                                                                                                                                    | FINISH                                                       |
|----------------------------------------------------------------------|--------------------------------------------------------------------------------------------------------------------------------------------------------------------------------------------------------------------------------------------------------------------------------------------------------------------------------|--------------------------------------------------------------|
| 24 Ga. Steel                                                         | Inside Corners:                                                                                                                                                                                                                                                                                                                | Standard Kynar 500 Colors (see color chart for availability) |
| 22 Ga. Steel                                                         | Outside Corners:                                                                                                                                                                                                                                                                                                               | ,                                                            |
| .032" ALuminum                                                       | End Cap - Right:                                                                                                                                                                                                                                                                                                               | Plain galvanized steel "Paintgrip"                           |
|                                                                      | End Cap - Left:                                                                                                                                                                                                                                                                                                                | Mill finish aluminum                                         |
| .040" Aluminum                                                       | End Term Right:                                                                                                                                                                                                                                                                                                                | Anodized aluminum                                            |
| .050" Aluminum                                                       | End Term Left:                                                                                                                                                                                                                                                                                                                 | 6                                                            |
| .063 Aluminum                                                        | Special Corners:                                                                                                                                                                                                                                                                                                               | 2B finish stainless                                          |
| 24 Ga. Stainless Steel  *Contact MPS for additional available colors | *Other:  *ATTACH DRAWING FOR SPECIAL ITEMS                                                                                                                                                                                                                                                                                     |                                                              |
| TAPERED<br>FLAT                                                      | * CRIMPLOCK INSTALLATION TO 20 GA. GALVANIZED STEEL PRE-PUNCHED ANCHOR PLATES AT 5'-0" O.C.  * CONCELAED SPLICE PLATES  * FABRICATED FOR WALL WIDTHS FROM 6" TO 2" WIDE  * STANDARD FINISH IS PVDF FLUOROPOLYMER COATING IN 30 STANDARD AND METALLIC COLORS  * 20 YEAR FINISH WARRANTY  * PREMIUM COLORS INCUR ADDITIONAL COST |                                                              |