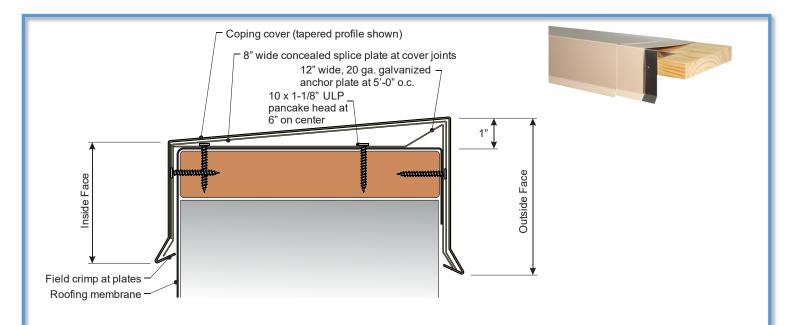

## **MOC2 COPING**

- CrimpLock installation to 20 ga. Galvanized pre-punched anchor plates at 5'-0" o.c.
- The CrimpLock installation eliminates exposed fasteners.
- Concealed splice plates.
- Fabricated for wall widths from 6" to 24" wide.
- Standard finish is PVDF fluoropolymer coating in 30 standard and metallic colors.
- 20 year finish warranty.
- Available with factory mitered corners, transitions, and end caps.