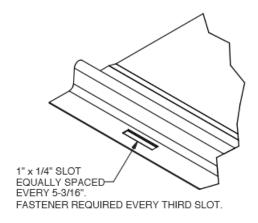

## An architectural panel installed over solid substrate.

- Integral snap-lock design provides continuous interlock at sidelap.
- Applicable for roof slopes as low as 3:12. May also be utilized in vertical wall and fascia systems installations.
- Continuous panel lengths.
- Panels expand and contract freely.
- No clip required (fasteners only).
- Standard silicone-modified polyester finish (30 year warranty) available in 12 standard colors.
- Optional Kynar finish (35 year warranty) is available.
- Surface patterns include smooth, striated, pencil ribs, and bead ribs.