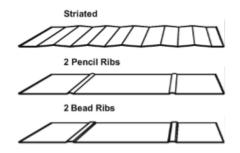

## **Optional Surface Patterns**

## An architectural panel installed over solid substrate.

- Integral snap-lock design provides continuous interlock at sidelap.
- Applicable for roof slopes as low as 3:12. May also be utilized in vertical wall and fascia systems installations.
- Continuous panel lengths.
- Panels expand and contract freely.
- No clip required (fasteners only).
- Standard silicone-modified polyester finish (30 year warranty) available in 12 standard colors.
- Optional Kynar finish (35 year warranty) is available.
- Surface patterns include smooth, striated, pencil ribs, and bead ribs.