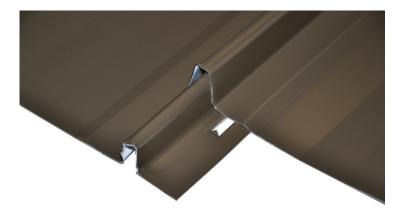

## **METAL PANEL SYSTEMS**

The NS-100 Panel is a cost-effective concealed fastener panel with a continuous integral locking seam that does not require the use of separate clips.

## An architectural panel installed over solid substrate.

- Integral snap-lock design provides continuous interlock at sidelap.
- Applicable for roof slopes as low as 3:12. May also be utilized in vertical wall and fascia systems installations.
- Continuous panel lengths.
- Panels expand and contract freely.
- No clip required (fasteners only).
- Standard silicone-modified polyester finish (30 year warranty) available in 12 standard colors.
- Optional Kynar finish (35 year warranty) is available.
- Surface patterns include smooth, striated, pencil ribs, and bead ribs.