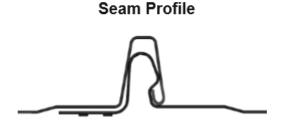

## An architectural panel installed over solid substrate.

- Integral snap-lock design provides continuous interlock at sidelap.
- Applicable for roof slopes as low as 3:12. May also be utilized in vertical wall and fascia systems installations.
- Continuous panel lengths.
- Panels expand and contract freely.
- No clip required (fasteners only).
- Standard silicone-modified polyester finish (30 year warranty) available in 12 standard colors.
- Optional Kynar finish (35 year warranty) is available.
- Surface patterns include smooth, striated, pencil ribs, and bead ribs.