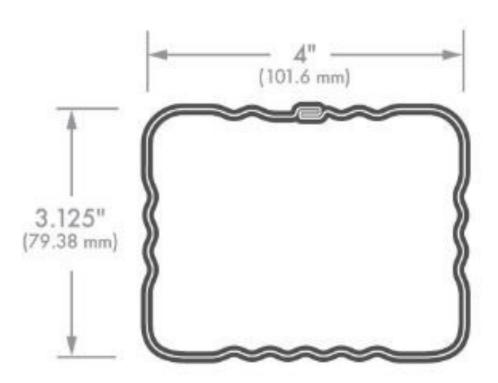

| MATERIALS AVAILABLE |
|---------------------|
| 24 Ga. Steel        |
| .032" Aluminum      |
| 16 oz. Copper       |

**PRODUCT:** The MPS 3X4 downspout is a heavy duty commercial grade downspout system. The profile is a corrugated downspout with a double lock seam.

**APPLICATION:** All types of construction including commercial, industrial, and residential. For both steep sloped or flat roof systems.

**LENGTHS:** Downspout sections are factory formed in lengths ups to 40'-0" long.

**MATERIALS:** 3X4 downspout is available in heavy duty 24 ga. steel, .032" aluminum, or 16 oz. copper.

**KYNAR 500 FINISH:** Standard material finish is premium fluoropolymer coatings produced with full strength Kynar 500 or Hylar 500 resin. Full strength Kynar 500 or Hylar 500 finishes carry a 20 year guarantee against cracking, peeling, and fade (not to exceed 5 N.B.S. units). These are the highest exterior grade finishes available.