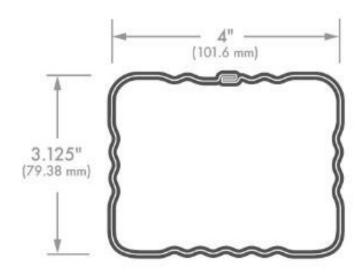

**3X4 CORRUGATED A ELBOW** 

**3X4 CORRUGATED B ELBOW** 

- Commercial grade roll-formed elbows.
- Kynar 500 finish.
- Recommended for Mig6 gutter system.
- Ability to match color/material of standing seam metal roof system.

| MATERIALS AVAILABLE |
|---------------------|
| 24 Ga. Steel        |
| .032" Aluminum      |
| 16 oz. Copper       |

**APPLICATION:** All types of construction including commercial, industrial, and residential. For both steep sloped or flat roof systems. Recommended for Mig6 gutter systems.

**MATERIALS:** 3X4 elbows are available in heavy duty 24 ga. steel, .032" aluminum, or 16 oz. copper.

**KYNAR 500 FINISH:** Standard material finish is premium fluoropolymer coatings produced with full strength Kynar 500 or Hylar 500 resin. Full strength Kynar 500 or Hylar 500 finishes carry a 20 year guarantee against cracking, peeling, and fade (not to exceed 5 N.B.S. units). These are the highest exterior grade finishes available.