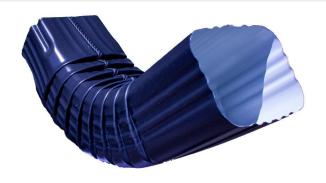

**3X4 CORRUGATED A ELBOW** 

**3X4 CORRUGATED B ELBOW** 

- Commercial grade roll-formed elbows.
- Kynar 500 finish.
- Recommended for Mig6 gutter system.
- Ability to match color/material of standing seam metal roof system.