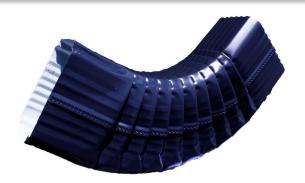

**3X4 CORRUGATED A ELBOW** 

**3X4 CORRUGATED B ELBOW** 

- Commercial grade roll-formed elbows.
- Kynar 500 finish.
- Recommended for Mig6 gutter system.
- Ability to match color/material of standing seam metal roof system.