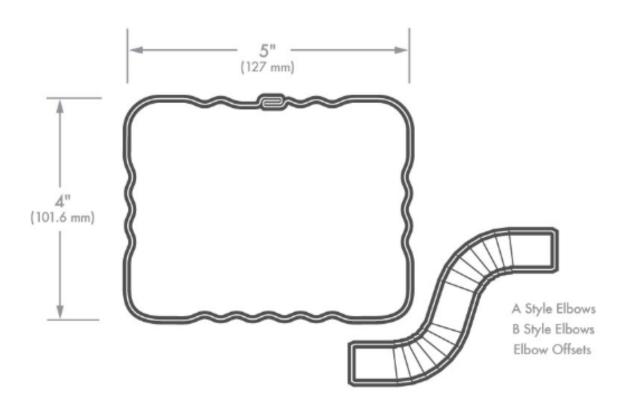

| MATERIALS AVAILABLE |
|---------------------|
| 24 Ga. Steel        |
| .032" Aluminum      |
| 16 oz. Copper       |

**PRODUCT:** The MPS 4X5 downspout is a heavy duty commercial grade downspout system. The profile is a corrugated downspout with a double lock seam.

**APPLICATION:** All types of construction including commercial, industrial, and residential. For both steep sloped or flat roof systems.

**LENGTHS:** Downspout sections are factory formed in lengths ups to 40'-0" long.

**MATERIALS:** 4X5 downspout is available in heavy duty 24 ga. steel, .032" aluminum, or 16 oz. copper.

**KYNAR 500 FINISH:** Standard material finish is premium fluoropolymer coatings produced with full strength Kynar 500 or Hylar 500 resin. Full strength Kynar 500 or Hylar 500 finishes carry a 20 year guarantee against cracking, peeling, and fade (not to exceed 5 N.B.S. units). These are the highest exterior grade finishes available.