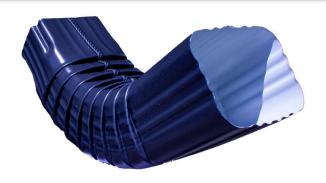

## **4X5 CORRUGATED A ELBOW**

## **4X5 CORRUGATED B ELBOW**



- Commercial grade roll-formed elbows.
- Kynar 500 finish.
- · Available in custom offsets.
- Recommended for Mig7 gutter system.
- Ability to match color/material of standing seam metal roof system.

| MATERIALS AVAILABLE |
|---------------------|
| 24 Ga. Steel        |
| .032" Aluminum      |
| 16 oz. Copper       |

**APPLICATION:** All types of construction including commercial, industrial, and residential. For both steep sloped or flat roof systems.

LENGTHS: Elbows available in custom offsets.

**MATERIALS:** 4X5 elbows are available in heavy duty 24 ga. steel, .032" aluminum, or 16 oz. copper.

**KYNAR 500 FINISH:** Standard material finish is premium fluoropolymer coatings produced with full strength Kynar 500 or