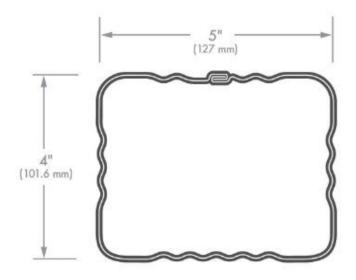

LENGTHS: Elbows available in custom offsets.

**MATERIALS:** 4X5 elbows are available in heavy duty 24 ga. steel, .032" aluminum, or 16 oz. copper.

**KYNAR 500 FINISH:** Standard material finish is premium fluoropolymer coatings produced with full strength Kynar 500 or Hylar 500 resin. Full strength Kynar 500 or Hylar 500 finishes carry a 20 year guarantee against cracking, peeling, and fade (not to exceed 5 N.B.S. units). These are the highest exterior grade finishes available.