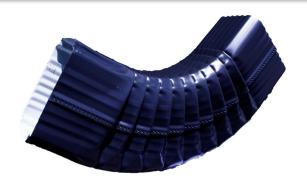

## **4X5 CORRUGATED B ELBOW**

- Commercial grade roll-formed elbows.
- Kynar 500 finish.
- · Available in custom offsets.
- Recommended for Mig7 gutter system.
- Ability to match color/material of standing seam metal roof system.