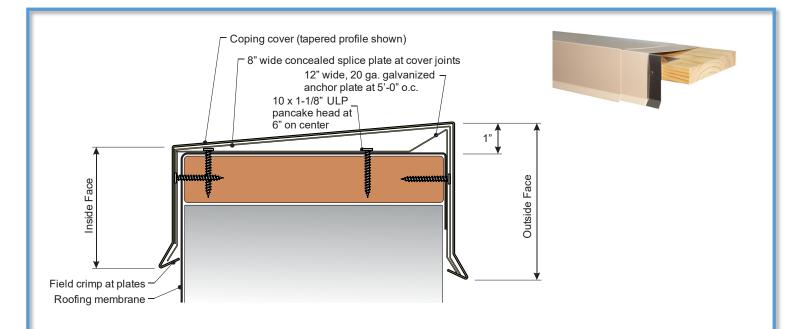

- CrimpLock installation to 20 ga. Galvanized pre-punched anchor plates at 5'-0" o.c.
- The CrimpLock installation eliminates exposed fasteners.
- Concealed splice plates.
- Fabricated for wall widths from 6" to 24" wide.
- Standard finish is PVDF fluoropolymer coating in 30 standard and metallic colors.
- 20 year finish warranty.
- Available with factory mitered corners, transitions, and end caps.