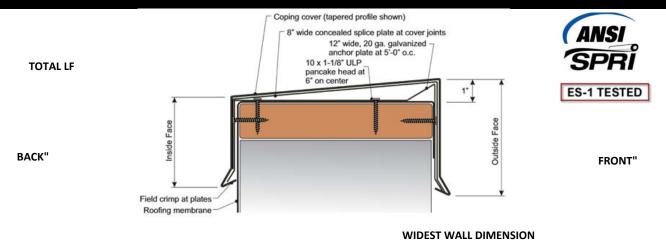

MOC1 COPING SYSTEM SUBMITTAL FORM

Project Name:

Installing Contractor:
General Contractor:

Architect:

Contact Email:

|                                              | WIDEST WALL DIMENSION                                                             |      |
|----------------------------------------------|-----------------------------------------------------------------------------------|------|
| <b>MATERIALS &amp; COLORS</b>                | ACCESSORIES                                                                       |      |
| 24 Ga. Steel                                 | Inside Corners:                                                                   |      |
| Standard Colors:                             | Outside Corners:                                                                  |      |
|                                              | End Cap - Right:                                                                  |      |
| 22 Ga. Steel                                 | End Cap - Left:                                                                   |      |
| Standard Colors:                             | End Term Right:                                                                   |      |
|                                              | End Term Left:                                                                    |      |
| .032" Aluminum                               | Special Corners:                                                                  |      |
| Standard Colors:                             | *Other:                                                                           |      |
|                                              | *ATTACH DRAWING FOR SPECIAL ITEMS                                                 |      |
| .040" Aluminum                               |                                                                                   |      |
| Standard Colors:                             |                                                                                   |      |
|                                              | TAPERED                                                                           | FLAT |
| .050" Aluminum                               |                                                                                   |      |
| Standard Colors:                             |                                                                                   |      |
|                                              | *FABRICATED FOR WALL WIDTHS FROM 6" TO 24" WIDE                                   |      |
| .063" Aluminum                               | *CONCELAED SPLICE PLATES                                                          |      |
| Standard Colors:                             | *20 YEAR FINISH WARRANTY                                                          |      |
|                                              | *STANDARD FINISH IS PVDF FLUOROPOLYMER COATING IN 30 STANDARD AND METALLIC COLORS |      |
|                                              |                                                                                   |      |
|                                              | *INTERNATIONAL BUILDING CODE (IBC 2003 & 2006) COMPLIANT                          |      |
| *Contact MPS for additional available colors | *PREMIUM COLORS INCUR ADDITIONAL COST                                             |      |
| Contact Mi 3 for duditional available colors |                                                                                   |      |
|                                              |                                                                                   |      |