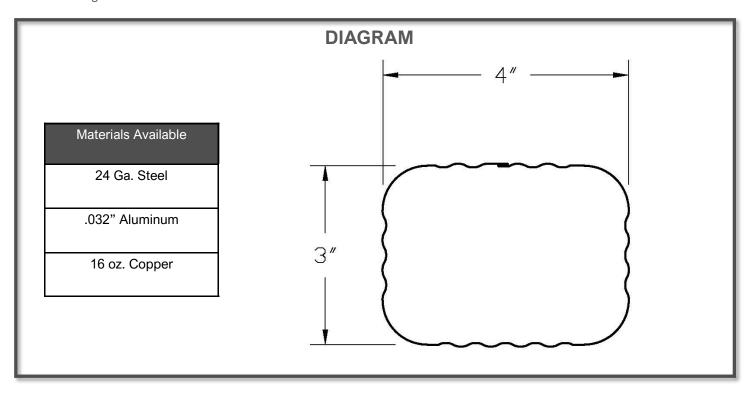

## **3X4 CORRUGATED DOWNSPOUT**

**LENGTHS:** Downspout sections are factory formed in lengths ups to 40'- 0" long.

**MATERIALS:** 3X4 downspout is available in heavy duty 24 ga. steel, .032" aluminum, or 16 oz. copper.

**KYNAR 500 FINISH:** Standard material finish is premium fluoropolymer coatings produced with full strength Kynar 500 or Hylar 500 resin. Full strength Kynar 500 or Hylar 500 finishes carry a 20 year guarantee against cracking, peeling, and fade (not to exceed 5 N.B.S. units). These are the highest exterior grade finishes available