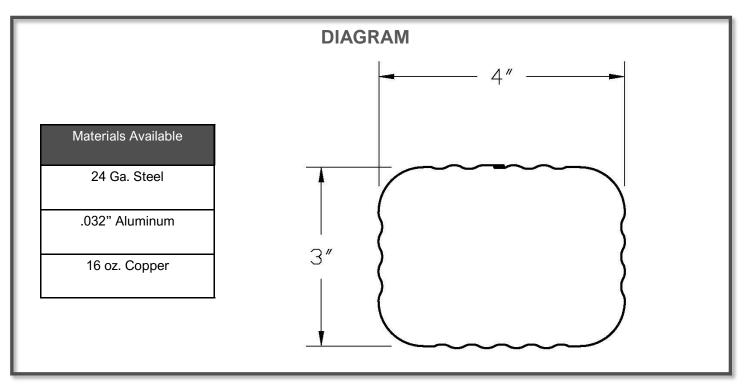

## **OVERVIEW**

**APPLICATION:** All types of construction including commercial, industrial, and residential. For both steep sloped or flat roof systems.

**MATERIALS:** 3X4 downspout is available in heavy duty 24 ga. steel, .032" aluminum, or 16 oz. copper.