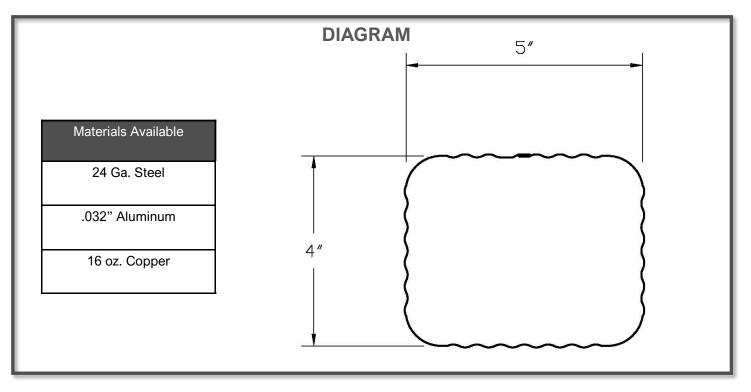

**LENGTHS:** Downspout sections are factory formed in lengths ups to 40'- 0" long.

**MATERIALS:** 4X5 downspout is available in heavy duty 24 ga. steel, .032" aluminum, or 16 oz. copper.

**KYNAR 500 FINISH:** Standard material finish is premium fluoropolymer coatings produced with full strength Kynar 500 or Hylar 500 resin. Full strength Kynar 500 or Hylar 500 finishes carry a 20 year guarantee against cracking, peeling, and fade (not to exceed 5 N.B.S. units). These are the highest exterior grade finishes available