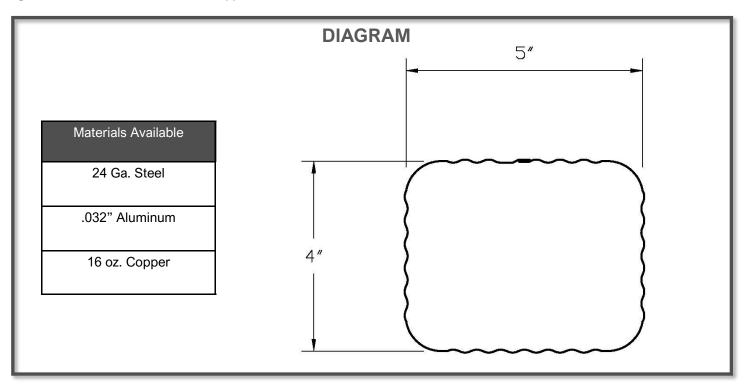

## **OVERVIEW**

**APPLICATION:** All types of construction including commercial, industrial, and residential. For both steep sloped or flat roof systems

LENGTHS: Elbows available in custom offsets.

**MATERIALS:** 4X5 downspout is available in heavy duty 24 ga. steel, .032" aluminum, or 16 oz. copper.