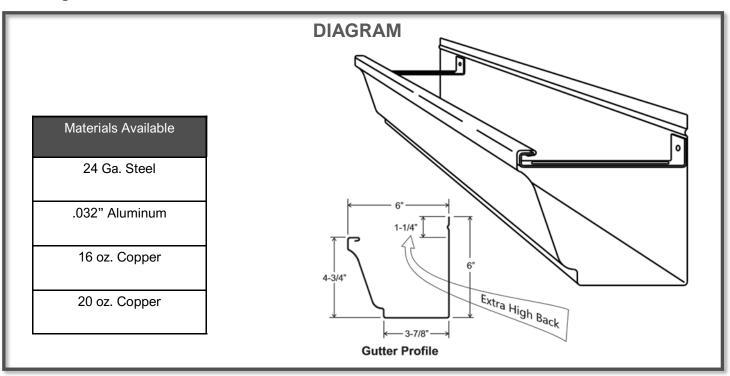

**ATTACHMENT:** Mig-6 gutter is to be installed with 16 ga. Galvanized steel hangers at 24" o.c.

**LENGTHS:** Gutter sections are factory formed in lengths ups to 53'-0" long

**MATERIALS:** Mig-6 gutter is available in heavy duty 24 ga. steel, .032" aluminum, 20 oz. copper, or 16 oz. copper.

## **PRODUCT FEATURES**

- Commercial grade roll-formed gutters
- Kynar 500 finish
- Available in any length up to 53'

- Easy to install, 16 gauge hidden hanger
- Ability to match color/material of standing seam metal roof system