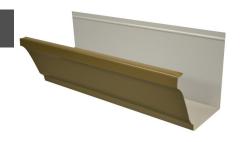

## **OVERVIEW**

**PRODUCT:** Mig-6 gutter system is a heavy duty commercial grade gutter system. The profile is a decorative ogee style suited for most architectural designs.

**APPLICATION:** All types of construction including commercial, industrial, and residential. For both steep sloped or flat roof systems.

**ATTACHMENT:** Mig-6 gutter is to be installed with 16 ga. Galvanized steel hangers at 24" o.c.

**LENGTHS:** Gutter sections are factory formed in lengths ups to 53'-0" long

**MATERIALS:** Mig-6 gutter is available in heavy duty 24 ga. steel, .032" aluminum, 20 oz. copper, or 16 oz. copper.