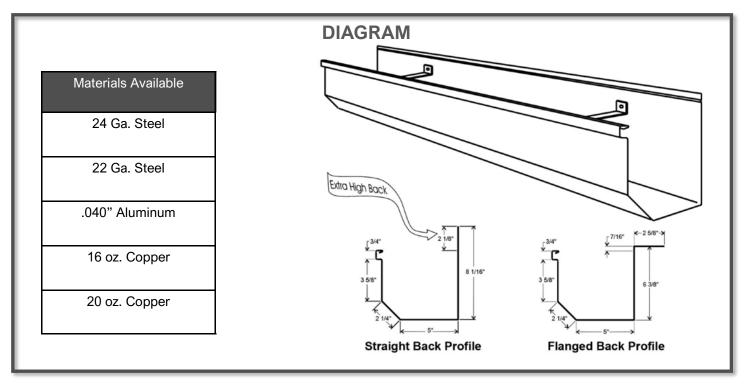

**ATTACHMENT:** Mig-7 gutter is to be installed with 16 ga. galvanized steel hangers at 24" o.c. for straight-back and 36" o.c. for flange-back.

**LENGTHS:** Gutter sections are factory formed in lengths ups to 53'-0" long.

**MATERIALS:** Mig-7 gutter is available in heavy duty 24 ga. steel, 22 ga. steel, .040" aluminum, 20 oz. copper, or 16 oz. copper.

**KYNAR 500 FINISH:** Standard material finish is premium fluoropolymer coatings produced with full strength Kynar 500 or Hylar 500 resin. Full strength Kynar 500 or Hylar 500 finishes carry a 20 year guarantee against cracking, peeling, and fade (not to exceed 5 N.B.S. units). These are the highest exterior grade finishes available