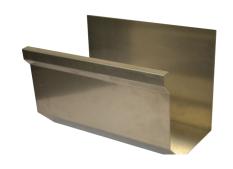

## **OVERVIEW**

**PRODUCT:** Mig-7 gutter system is a heavy duty commercial grade gutter system. The profile is a rectangular style (SMACNA Style D) commercial design.

**APPLICATION:** : Commercial or industrial applications. For both steep sloped or flat roof systems.

**ATTACHMENT:** Mig-7 gutter is to be installed with 16 ga. galvanized steel hangers at 24" o.c. for straight-back and 36" o.c. for flange-back.

**LENGTHS:** Gutter sections are factory formed in lengths ups to 53'-0" long.