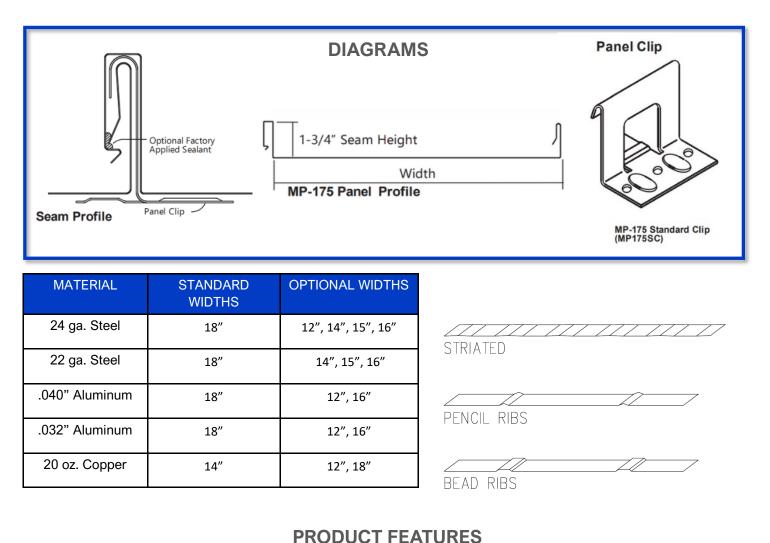

- PRODUCT FEATURES
  - Continuous panel lengths
  - Jobsite fabrication available
  - ASTM E-1680-95 air infiltration tested
  - ASTM E-1646-95 water penetration tested

- ASTM E-1592 structural performance tested
- UL90 uplift resistance classified assemblies
- 35 year finish warranty
- Surface patterns include smooth, striated, pencil ribs, and bead ribs