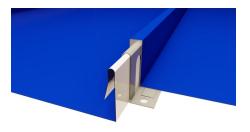

## OVERVIEW

The MP-175 Panel is one of the industry's most popular panel profile options. The snap lock seam provides to the installer a faster installation without compromising seam integrity and strength. This is due to the modest seam height and anti-siphoning design unlike that of other snap seam designs

- Architectural (solid substrate) or structural (open framing) applications
- Integral snap-lock design provides continuous interlock at sidelap
- Installation on roof slopes as low as 3:12
- Installation on vertical walls and fascia systems