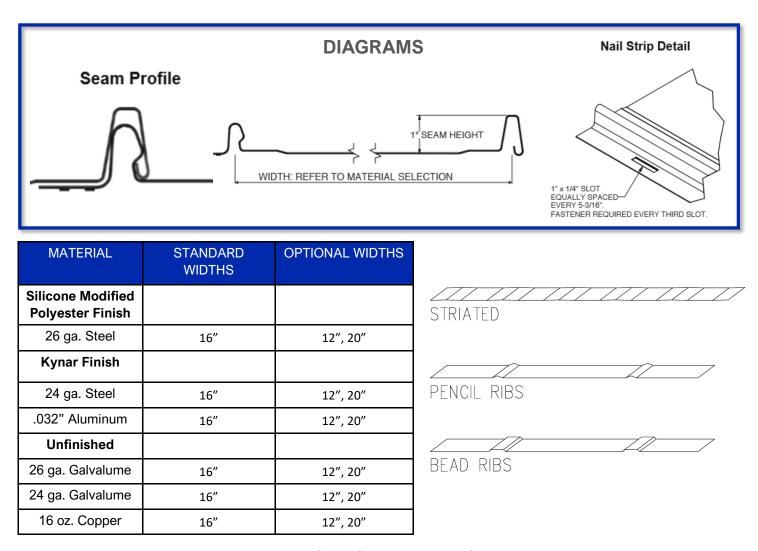

## **OVERVIEW**

The NS-100 Panel is a cost-effective concealed fastener panel with a continuous integral locking seam that does not require the use of separate clips.

- PRODUCT FEATURES
- Architectural panel installed over solid substrate
- Integral snap-lock design provides continuous interlock at sidelap
- Applicable for roof slopes as low as 3:12
- May also be utilized in vertical wall and fascia systems installations
- Continuous panel lengths
- No panel clips required (fasteners only)
- Standard silicone-modified polyester finish (30 year warranty) available in 12 standard colors
- Optional Kynar finish (35 year warranty) is available
- Surface patterns include smooth, striated, pencil ribs, and bead ribs