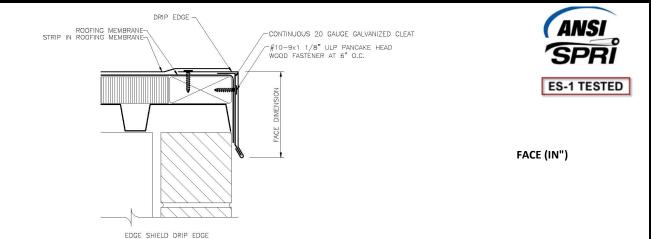

EDGE SHIELD DRIP EDGE SYSTEM SUBMITTAL FORM

Project Name: Installing Contractor: General Contractor:

Architect:

Contact Email:

| 1<br>EDGE SHIELD DRIP EDGE                     |                                                       |
|------------------------------------------------|-------------------------------------------------------|
| <b>MATERIALS &amp; COLORS</b>                  | ACCESSORIES                                           |
| 24 Ga. Steel                                   | Inside Corners:                                       |
| Standard Colors:                               | Outside Corners:                                      |
|                                                | End Cap - Right:                                      |
| 22 Ga. Steel                                   | End Cap - Left:                                       |
| Standard Colors:                               | End Term Right:                                       |
|                                                | End Term Left:                                        |
| .032" Aluminum                                 | Special Corners:                                      |
| Standard Colors:                               | *Other:                                               |
|                                                | *ATTACH DRAWING FOR SPECIAL ITEMS                     |
| .040" Aluminum                                 | ***************************************               |
| Standard Colors:                               | *APPLICABLE WITH MOST ROOFING SYSTEMS                 |
|                                                | *INSTALLATION WITH CONTINUOUS 20 GA. GALVANIZED CLEAT |
| .050" Aluminum                                 | INSTALLATION WITH CONTINUOUS 20 GA. GALVANIZED CLEAT  |
| Standard Colors:                               | *PRE-PUNCHED HOLES FOR PROPER FASTENER PLACEMENT      |
|                                                | FRE-FONCILD HOLLS FOR FROPER FASTERER FLACLIVILINI    |
| .063" Aluminum                                 | *CONCEALED SPLICE SPLATES (OPTIONAL)                  |
| Standard Colors:                               | CONCENEED SI LICE SI LIVIES (OF HOWAL)                |
|                                                | *35 YEAR FINISH WARRANTY                              |
|                                                | 55 (2) ((( ) ( ) ( ) ( ) ( ) ( ) ( ) ( ) (            |
|                                                | *STANDARD KYNAR FINISH                                |
| *Contact MPS for additional available colors   |                                                       |
| Contact IVII 3 for additional available colors | *PREMIUM COLORS INCUR ADDITIONAL COST                 |
|                                                |                                                       |