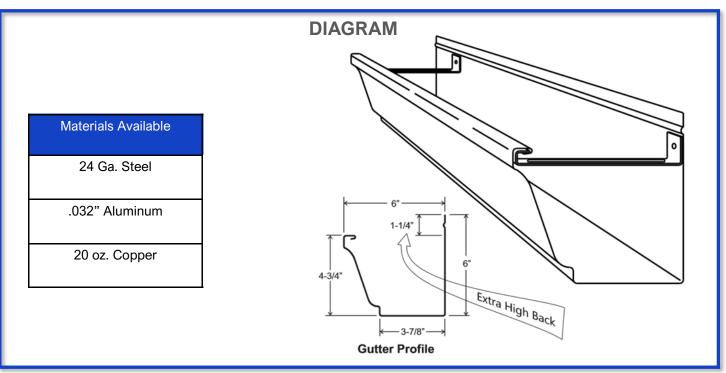

**ATTACHMENT:** Mig-6 gutter is to be installed with 16 ga. Galvanized steel hangers at 24" o.c.

**LENGTHS:** Gutter sections are factory formed in lengths ups to 53'-0" long

**MATERIALS:** Mig-6 gutter is available in heavy duty 24 ga. steel, .032" aluminum, 20 oz. copper.

## **PRODUCT FEATURES**

- Commercial grade roll-formed gutters
- Kynar 500 finish
- Available in any length up to 53'

- Easy to install, 16 gauge hidden hanger
- Ability to match color/material of standing seam metal roof system