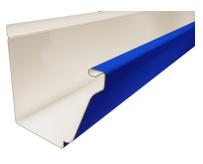

## **OVERVIEW**

**PRODUCT:** Mig-6 gutter system is a heavy duty commercial grade gutter system. The profile is a decorative ogee style suited for most architectural designs.

**APPLICATION:** All types of construction including commercial, industrial, and residential. For both steep sloped or flat roof systems.