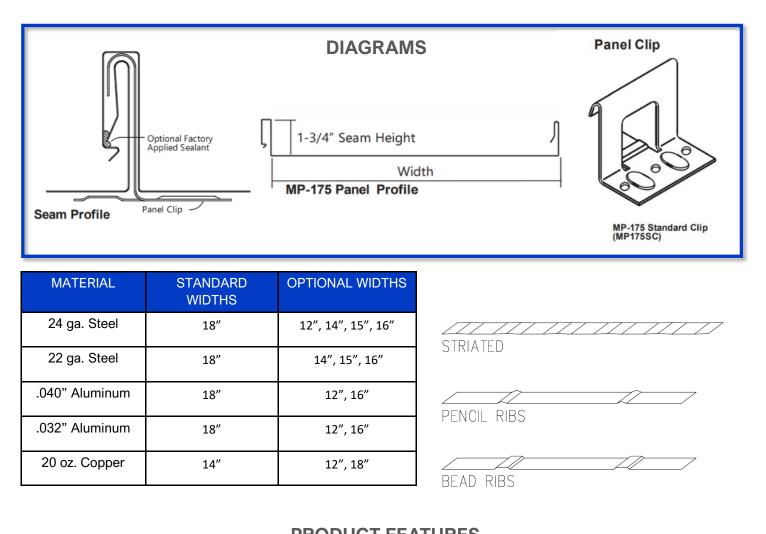

## OVERVIEW

The MP-175 Panel is one of the industry's most popular panel profile options. The snap lock seam provides to the installer a faster installation without compromising seam integrity and strength. This is due to the modest seam height and anti-siphoning design unlike that of other snap seam designs

- Architectural (solid substrate) or structural (open framing) applications
- Integral snap-lock design provides continuous interlock at sidelap
- Installation on roof slopes as low as 3:12
- Installation on vertical walls and fascia systems

- PRODUCT FEATURES
  - Continuous panel lengths
  - Jobsite fabrication available
  - ASTM E-1680-95 air infiltration tested
  - ASTM E-1646-95 water penetration tested

- ASTM E-1592 structural performance tested
- UL90 uplift resistance classified assemblies
- 35 year finish warranty
- Surface patterns include smooth, striated, pencil ribs, and bead ribs.