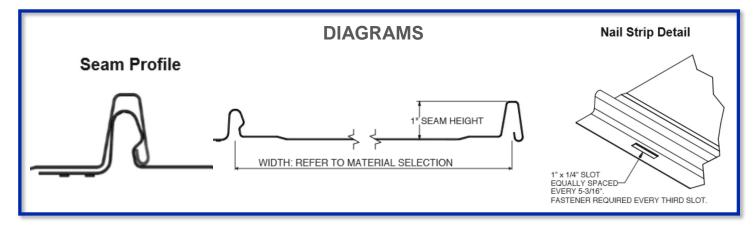

## **OVERVIEW**

The NS-100 Panel is a cost-effective concealed fastener panel with a continuous integral locking seam that does not require the use of separate clips.

| MATERIAL                           | STANDARD<br>WIDTHS | OPTIONAL WIDTHS |
|------------------------------------|--------------------|-----------------|
| Silicone Modified Polyester Finish |                    |                 |
| 26 ga. Steel                       | 16"                | 12", 20"        |
| Kynar Finish                       |                    |                 |
| 24 ga. Steel                       | 16"                | 12", 20"        |
| .032" Aluminum                     | 16"                | 12", 20"        |
| Unfinished                         |                    |                 |
| 26 ga. Galvalume                   | 16"                | 12", 20"        |
| 24 ga. Galvalume                   | 16"                | 12", 20"        |
| 16 oz. Copper                      | 16"                | 12", 20"        |

## PRODUCT FEATURES

- Architectural panel installed over solid substrate
- Integral snap-lock design provides continuous interlock at sidelap
- Applicable for roof slopes as low as 3:12
- May also be utilized in vertical wall and fascia systems installations
- Continuous panel lengths
- No panel clips required (fasteners only)
- Standard silicone-modified polyester finish (30 year warranty) available in 12 standard colors
- Optional Kynar finish (35 year warranty) is available
- Surface patterns include smooth, striated, pencil ribs, and bead ribs