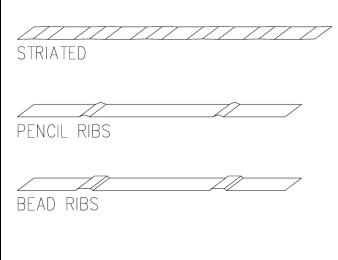

## PRODUCT FEATURES

- Architectural panel installed over solid substrate
- Integral snap-lock design provides continuous interlock at sidelap
- Applicable for roof slopes as low as 3:12
- May also be utilized in vertical wall and fascia systems installations
- Continuous panel lengths
- No panel clips required (fasteners only)
- Standard silicone-modified polyester finish (30 year warranty) available in 12 standard colors
- Optional Kynar finish (35 year warranty) is available
- Surface patterns include smooth, striated, pencil ribs, and bead ribs