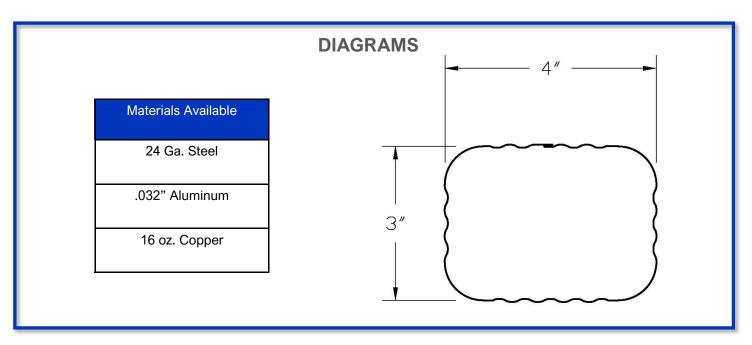

**LENGTHS:** Downspout sections are factory formed in lengths ups to 40'- 0" long.

**MATERIALS:** 3X4 downspout is available in heavy duty 24 ga. steel, .032" aluminum, or 16 oz. copper.

**KYNAR 500 FINISH:** Standard material finish is premium fluoropolymer coatings produced with full strength Kynar 500 or Hylar 500 resin. Full strength Kynar 500 or Hylar 500 finishes carry a 20 year guarantee against cracking, peeling, and fade (not to exceed 5 N.B.S. units). These are the highest exterior grade finishes available