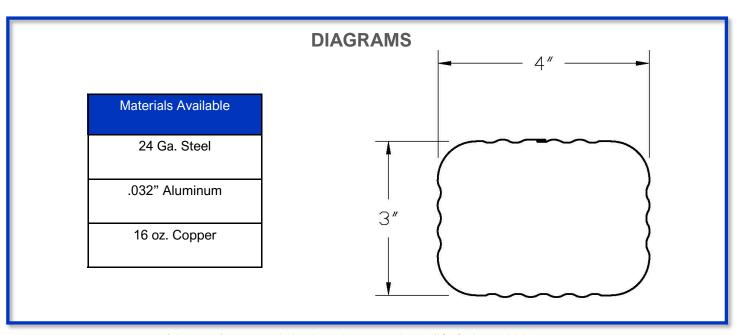

## **OVERVIEW**

**PRODUCT:** The MPS 3X4 downspout is a heavy duty commercial grade downspout system. The profile is a corrugated downspout with a double lock seam.

**APPLICATION:** All types of construction including commercial, industrial, and residential. For both steep sloped or flat roof systems.

**LENGTHS:** Downspout sections are factory formed in lengths ups to 40'- 0" long.

**MATERIALS:** 3X4 downspout is available in heavy duty 24 ga. steel, .032" aluminum, or 16 oz. copper.

**KYNAR 500 FINISH:** Standard material finish is premium fluoropolymer coatings produced with full strength Kynar 500 or Hylar 500 resin. Full strength Kynar 500 or Hylar 500 finishes carry a 20 year guarantee against cracking, peeling, and fade (not to exceed 5 N.B.S. units). These are the highest exterior grade finishes available