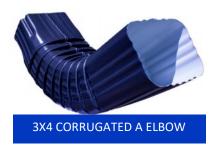

## **3X4 CORRUGATED DOWNSPOUT**

## Commercial Grade Downspout

## PRODUCT FEATURES

- Commercial grade roll-formed elbows
- Kynar 500 finish
- Available in custom offsets

- Recommended for Mig6 gutter system
- Ability to match color/material of standing seam metal roof system