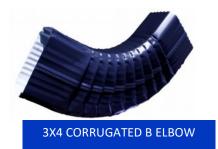

## **3X4 CORRUGATED DOWNSPOUT**

## Commercial Grade Downspout

## PRODUCT FEATURES

- Commercial grade roll-formed elbows
- Kynar 500 finish
- Available in custom offsets

- Recommended for Mig6 gutter system
- Ability to match color/material of standing seam metal roof system