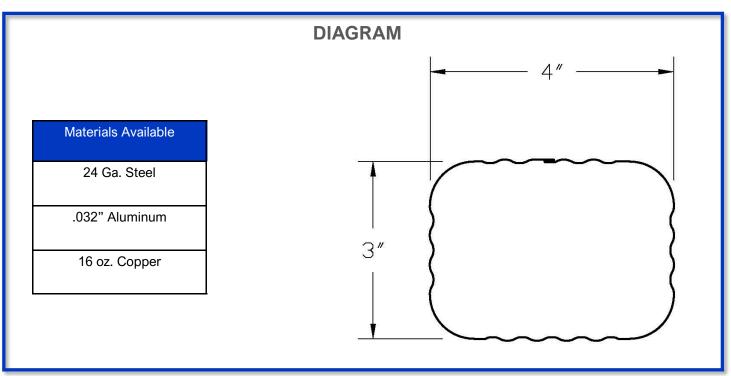

## **OVERVIEW**

**APPLICATION:** All types of construction including commercial, industrial, and residential. For both steep sloped or flat roof systems.

**MATERIALS:** 3X4 downspout is available in heavy duty 24 ga. steel, .032" aluminum, or 16 oz. copper.

\*Aluminum & Copper available in limited quantities, please call for further availability