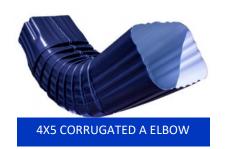

## **4X5 CORRUGATED ELBOWS**

## **OVERVIEW**

**APPLICATION:** All types of construction including commercial, industrial, and residential. For both steep sloped or flat roof systems

LENGTHS: Elbows available in custom offsets.

**MATERIALS:** 4X5 downspout is available in heavy duty 24 ga. steel, .032" aluminum, or 16 oz. copper.