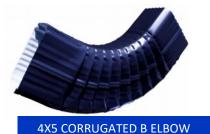

## **4X5 CORRUGATED ELBOWS**

## **OVERVIEW**

**APPLICATION:** All types of construction including commercial, industrial, and residential. For both steep sloped or flat roof systems

LENGTHS: Elbows available in custom offsets.

**MATERIALS:** 4X5 downspout is available in heavy duty 24 ga. steel, .032" aluminum, or 16 oz. copper.