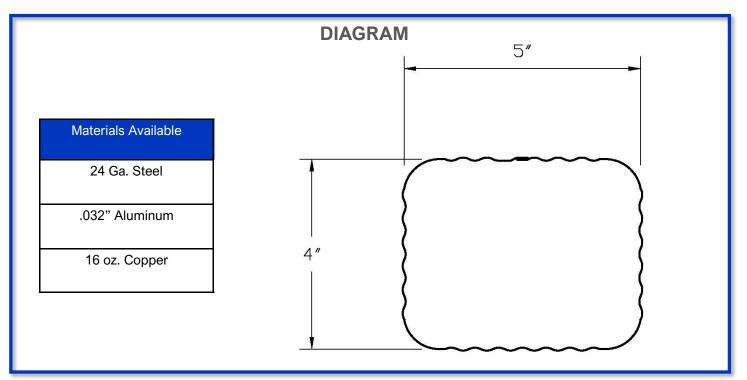

## **OVERVIEW**

**APPLICATION:** All types of construction including commercial, industrial, and residential. For both steep sloped or flat roof systems

LENGTHS: Elbows available in custom offsets.

**MATERIALS:** 4X5 downspout is available in heavy duty 24 ga. steel, .032" aluminum, or 16 oz. copper.

\*Aluminum & Copper available in limited quantities, please call for further availability