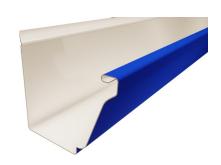

## **OVERVIEW**

**PRODUCT:** Mig-6 gutter system is a heavy duty commercial grade gutter system. The profile is a decorative ogee style suited for most architectural designs.

**APPLICATION:** All types of construction including commercial, industrial, and residential. For both steep sloped or flat roof systems.