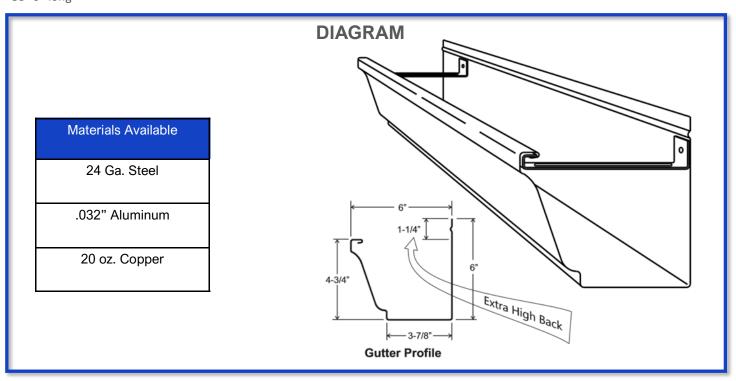

**ATTACHMENT:** Mig-6 gutter is to be installed with 16 ga. Galvanized steel hangers at 24" o.c.

**LENGTHS:** Gutter sections are factory formed in lengths ups to 53'-0" long

**MATERIALS:** Mig-6 gutter is available in heavy duty 24 ga. steel, .032" aluminum, 20 oz. copper.

\*Aluminum & Copper available in limited quantities, please call for further availability