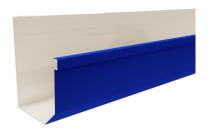

## **OVERVIEW**

**PRODUCT:** Mig-7 gutter system is a heavy duty commercial grade gutter system. The profile is a rectangular style (SMACNA Style D) commercial design.

**APPLICATION:** : Commercial or industrial applications. For both steep sloped or flat roof systems.