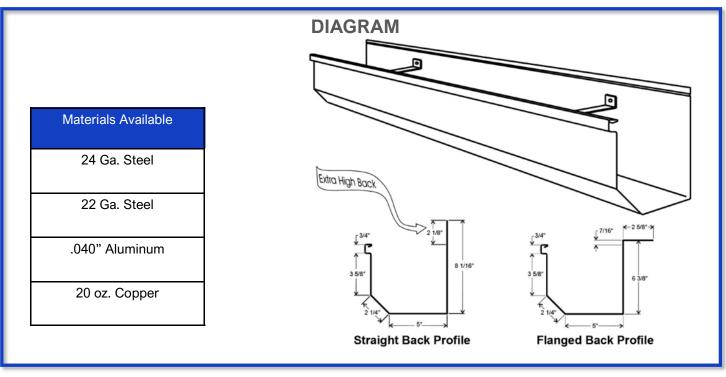

**ATTACHMENT:** Mig-7 gutter is to be installed with 16 ga. galvanized steel hangers at 24" o.c. for straight-back and 36" o.c. for flange-back.

**LENGTHS:** Gutter sections are factory formed in lengths ups to 53'-0" long.

**MATERIALS:** Mig-7 gutter is available in heavy duty 24 ga. steel, 22 ga. steel, .040" aluminum, 20 oz. copper.

**KYNAR 500 FINISH:** Standard material finish is premium fluoropolymer coatings produced with full strength Kynar 500 or Hylar 500 resin. Full strength Kynar 500 or Hylar 500 finishes carry a 20 year guarantee against cracking, peeling, and fade (not to exceed 5 N.B.S. units). These are the highest exterior grade finishes available