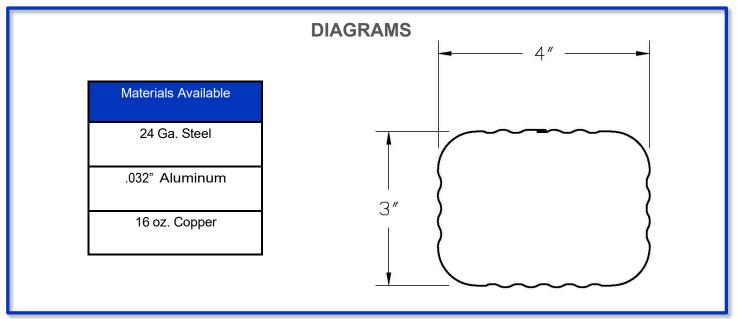

**LENGTHS:** Downspout sections are factory formed in lengths up to 40'- 0" long.

**MATERIALS:** 3X4 downspout is available in heavy duty 24 ga. steel, .032" aluminum, or 16 oz. copper.

**KYNAR 500 FINISH:** Standard material finish is premium fluoropolymer coatings produced with full strength Kynar 500 or Hylar 500 resin. Full strength Kynar 500 or Hylar 500 finishes carry a 20-year guarantee against cracking, peeling, and fade (not to exceed 5 N.B.S. units). These are the highest exterior grade finishes available