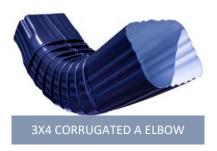

# **3X4 CORRUGATED DOWNSPOUT**

### PRODUCT FEATURES

- Commercial grade roll-formed elbows
- Kynar 500 finish
- Available in custom offsets

- Recommended for Mig6 gutter system
- Ability to match color/material of standing seam metal roof system