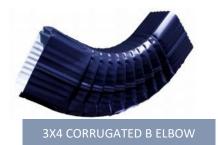

# **3X4 CORRUGATED DOWNSPOUT**

### PRODUCT FEATURES

- Commercial grade roll-formed elbows
- Kynar 500 finish
- Available in custom offsets

- Recommended for Mig6 gutter system
- Ability to match color/material of standing seam metal roof system