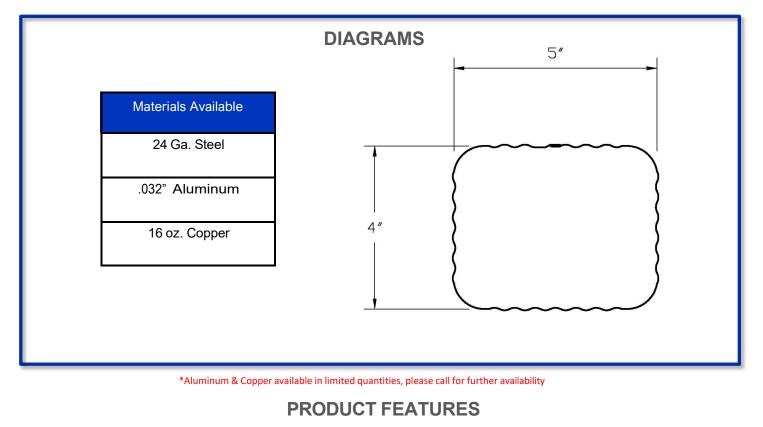

**LENGTHS:** Downspout sections are factory formed in lengths up to 40' - 0'' long.

**MATERIALS:** 4X5 downspout is available in heavy duty 24 ga. steel, .032" aluminum, or 16 oz. copper.

**KYNAR 500 FINISH:** Standard material finish is premium fluoropolymer coatings produced with full strength Kynar 500 or Hylar 500 resin. Full strength Kynar 500 or Hylar 500 finishes carry a 20-year guarantee against cracking, peeling, and fade (not to exceed 5 N.B.S. units). These are the highest exterior grade finishes available