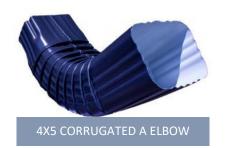

## **4X5 CORRUGATED ELBOWS**

## **PRODUCT FEATURES**

- Commercial grade roll-formed elbows
- Kynar 500 finish
- Available in custom offsets

- Recommended for Mig7 gutter system
- Ability to match color/material of standing seam metal roof system