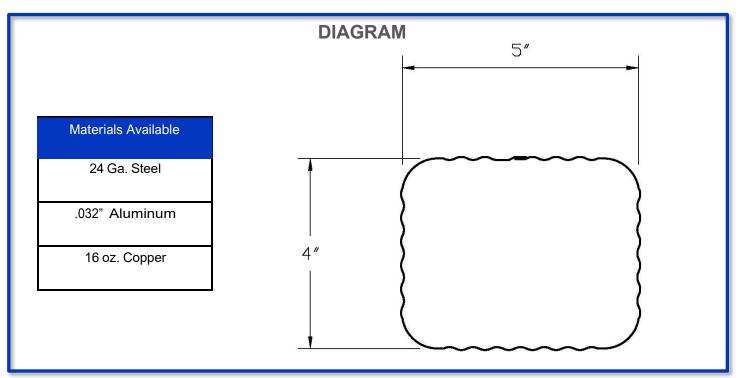

## **OVERVIEW**

**APPLICATION:** All types of construction including commercial, industrial, and residential. For both steep sloped and flat roof systems

LENGTHS: Elbows available in custom offsets.

**MATERIALS:** 4X5 downspout is available in heavy duty 24 ga. steel, .032" aluminum, or 16 oz. copper.