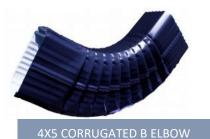

## **4X5 CORRUGATED ELBOWS**

## **PRODUCT FEATURES**

- Commercial grade roll-formed elbows
- Kynar 500 finish
- Available in custom offsets

- Recommended for Mig7 gutter system
- Ability to match color/material of standing seam metal roof system