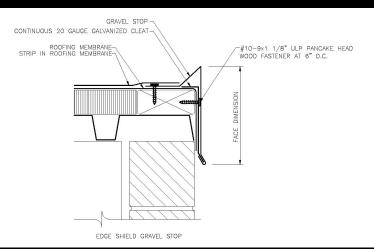

EDGE SHIELD GRAVEL STOP SUBMITTAL FORM

Project Name: Installing Contractor:

General Contractor:

Architect:

Contact Email:

**ES-1 TESTED** 

FACE (IN")

\*INSTALLATION WITH CONTINUOUS 20 GA. GALVANIZED CLEAT

\*PRE-PUNCHED HOLES FOR PROPER FASTENER PLACEMENT

\*CONCEALED SPLICE SPLATES (OPTIONAL)

\*35 YEAR FINISH WARRANTY

\*STANDARD PVDF FLUOROPOLYMER FINISH