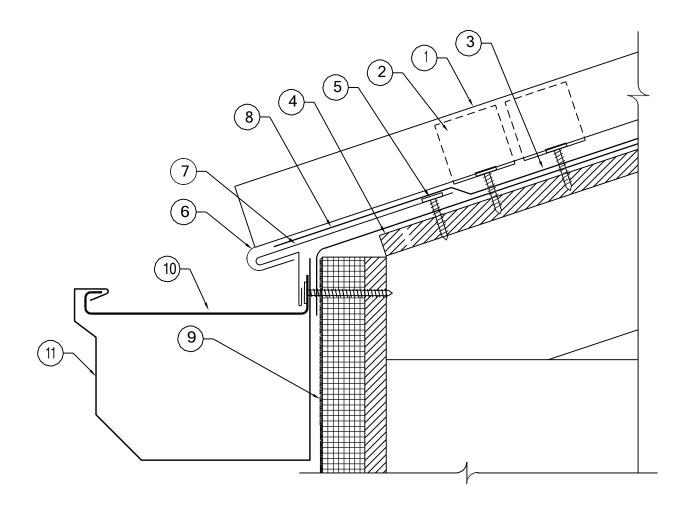

## **METAL PANEL SYSTEMS**

- 1 MPS ROOF PANEL
- 2 MPS PANEL CLIP WITH FASTENER. INSTALL 2 CLIPS AT EAVE TYPICAL
- 3 ONE LAYER OF MPS ULTRA HT UNDERLAYMENT
- 4 SUITABLE ROOF DECK (BY OTHERS)
- 5 10x1-1/8" ULP PANCAKE HEAD WOOD SCREW, INSTALL 20" O.C. STAGGERED
- 6 CUT BACK VERTICAL LEGS AND FIELD FORM PANEL AROUND DRIP EDGE
- 7 DRIP EDGE, 4" END LAPS WITH CONT. MPS APPROVED CAULK AT LAPS
- 8 STRIP IN DRIP EDGE WITH ADDITIONAL COURSE OF MPS ULTRA HT UNDERLAYMENT
- 9 EXTERIOR BUILDING WALL (BY OTHERS)
- 10 INTERNAL GUTTER HANGER AT 24" O.C. TYPICAL (PAINTED EXTERNAL BRACKETS AVAILABLE)
- 11 MPS GUTTER, RIVET AND SEAL AT JOINTS (MIG7 SB SHOWN)