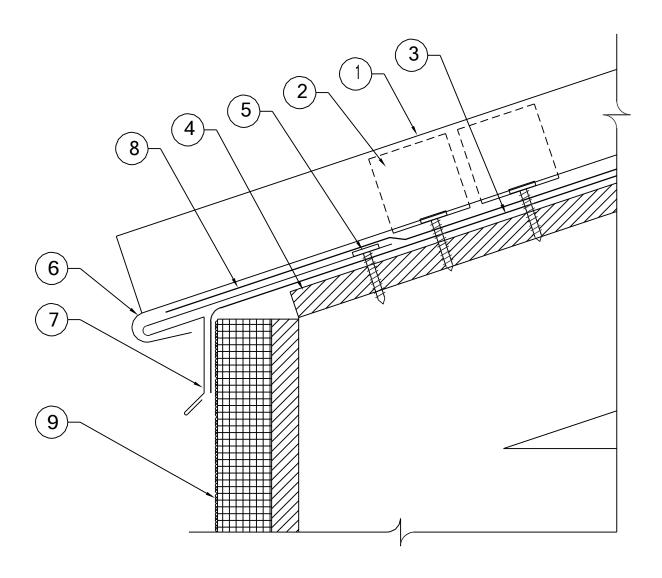

## **METAL PANEL SYSTEMS**

- 1 MPS ROOF PANEL
- 2 MPS PANEL CLIP WITH FASTENER. INSTALL 2 CLIPS AT EAVE TYPICAL
- 3 ONE LAYER OF MPS ULTRA HT UNDERLAYMENT
- 4 SUITABLE ROOF DECK (BY OTHERS)
- 5 10x1-1/8" ULP PANCAKE HEAD WOOD SCREW, INSTALL 20" O.C. STAGGERED
- 6 CUT BACK VERTICAL LEGS AND FIELD FORM PANEL AROUND DRIP EDGE
- 7 DRIP EDGE, 4" END LAPS WITH CONT. MPS APPROVED CAULK AT LAPS
- 8 STRIP IN DRIP EDGE WITH ADDITIONAL COURSE OF MPS ULTRA HT UNDERLAYMENT
- 9 EXTERIOR BUILDING WALL (BY OTHERS)

|                            | Description:       | Detail No.: |
|----------------------------|--------------------|-------------|
| PANEL SYSTEMS GAUGES ABOVE | EAVE DETAIL        | MPS-ED1     |
|                            | Substrate:         | Date:       |
|                            | SUITABLE SUBSTRATE | 4/14/2020   |