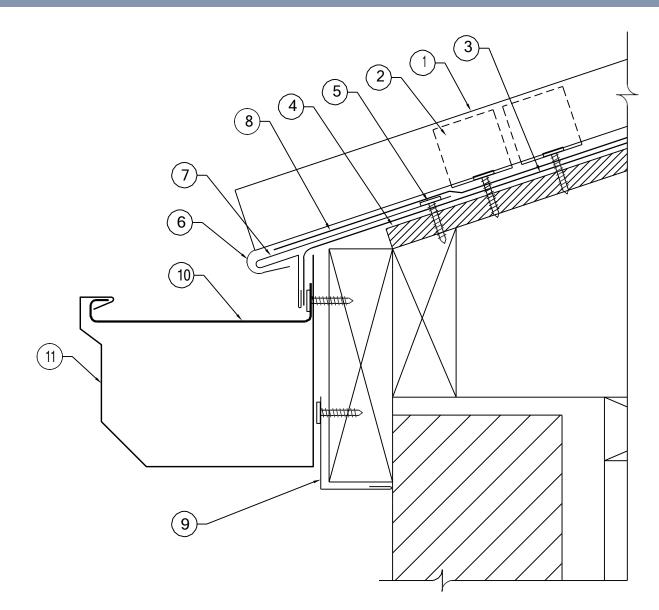

## **METAL PANEL SYSTEMS**

- 1 MPS ROOF PANEL
- 2 MPS PANEL CLIP WITH FASTENER. INSTALL 2 CLIPS AT EAVE TYPICAL
- 3 ONE LAYER OF MPS ULTRA HT UNDERLAYMENT
- 4 SUITABLE ROOF DECK (BY OTHERS)
- 5 10x1-1/8" ULP PANCAKE HEAD WOOD SCREW, INSTALL 12" O.C. STAGGERED
- 6 CUT BACK VERTICAL LEGS AND FIELD FORM PANEL AROUND DRIP EDGE
- 7 DRIP EDGE, 4" END LAPS WITH CONT. MPS APPROVED CAULK AT LAPS
- 8 STRIP IN DRIP EDGE WITH ADDITIONAL COURSE OF MPS ULTRA HT UNDERLAYMENT
- 9 FASCIA COVER, 4" END LAPS WITH CONT. MPS APPROVED CAULK AT LAPS
- 10 INTERNAL GUTTER HANGER AT 24" O.C. TYPICAL (PAINTED EXTERNAL BRACKETS AVAILABLE)
- 11 MPS GUTTER, RIVET AND SEAL AT JOINTS (MIG7 SB SHOWN)