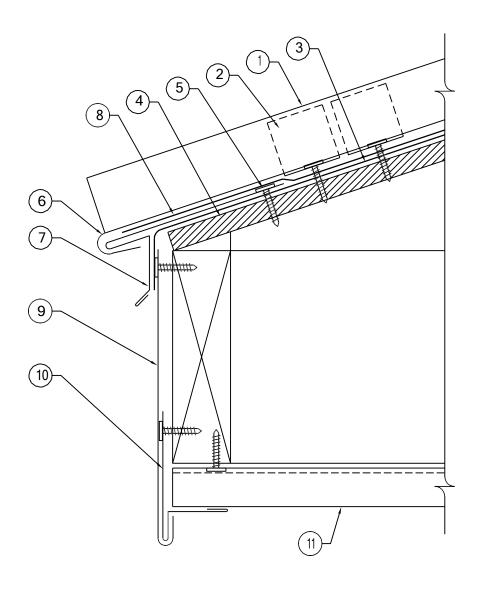

## **METAL PANEL SYSTEMS**

- 1 MPS ROOF PANEL
- 2 MPS PANEL CLIP WITH FASTENER. INSTALL 2 CLIPS AT EAVE TYPICAL
- 3 ONE LAYER OF MPS ULTRA HT UNDERLAYMENT
- 4 SUITABLE ROOF DECK (BY OTHERS)
- 5 10x1-1/8" ULP PANCAKE HEAD WOOD SCREW, INSTALL 12" O.C. STAGGERED
- 6 CUT BÁCK VERTICAL LEGS AND FIELD FORM PÁNEL AROUND DRIP EDGE
- 7 DRIP EDGE, 4" END LAPS WITH CONT. MPS APPROVED CAULK AT LAPS
- 8 STRIP IN DRIP EDGE WITH ADDITIONAL COURSE OF MPS ULTRA HT UNDERLAYMENT
- 9 FASCIA COVER, 4" END LAPS WITH CONT. MPS APPROVED CAULK AT LAPS
- 10 CONTINUOUS FASCIA CLEAT FASTENED AT 20" O.C.
- 11 MPS FP100 SOFFIT PANEL (ADDITIONAL SOFFIT FRAMING MAY BE REQUIRED)