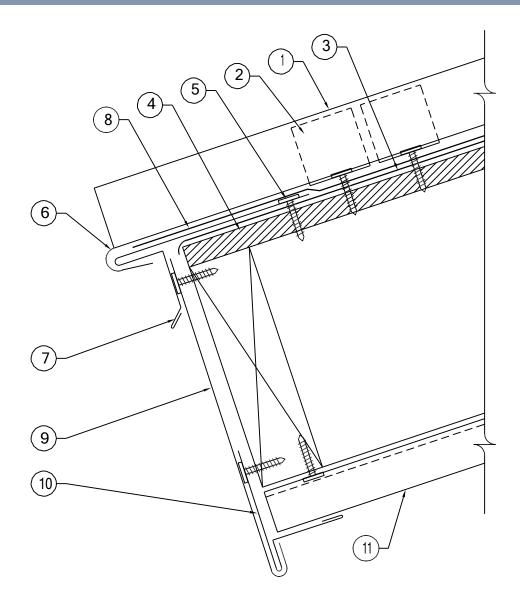

## **METAL PANEL SYSTEMS**

- 1 MPS ROOF PANEL
- MPS PANEL CLIP WITH FASTENER. INSTALL 2 CLIPS AT EAVE TYPICAL 2
- 3 ONE LAYER OF MPS ULTRA HT UNDERLAYMENT
- SUITABLE ROOF DECK (BY OTHERS) 4
- 10x1-1/8" ULP PANCAKE HEAD WOOD SCREW, INSTALL 12" O.C. STAGGERED 5
- CUT BACK VERTICAL LEGS AND FIELD FORM PANEL AROUND DRIP EDGE 6
- 7 DRIP EDGE, 4" END LAPS WITH CONT. MPS APPROVED CAULK AT LAPS
- STRIP IN DRIP EDGE WITH ADDITIONAL COURSE OF MPS ULTRA HT UNDERLAYMENT 8
- FASCIA COVER, 4" END LAPS WITH CONT. MPS APPROVED CAULK AT LAPS 9
- 10 CONTINUOUS FASCIA CLEAT FASTENED AT 20" O.C.
- 11 MPS FP100 SOFFIT PANEL (ADDITIONAL SOFFIT FRAMING MAY BE REQUIRED)

|                               | Description:       | Detail No.: |
|-------------------------------|--------------------|-------------|
| PANEL SYSTEMS<br>GAUGES ABOVE | EAVE DETAIL        | MPS-ED5     |
|                               | Substrate:         | Date:       |
|                               | SUITABLE SUBSTRATE | 4/14/2020   |