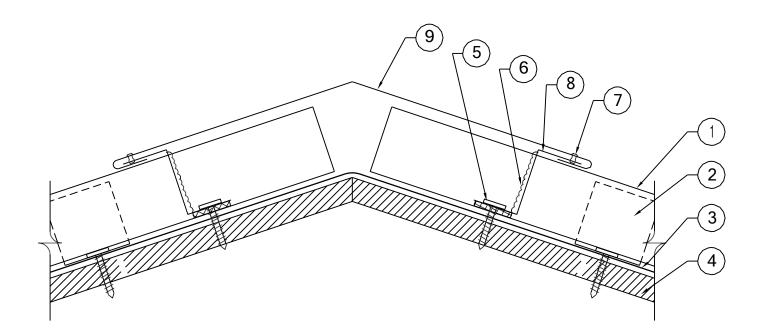

## **METAL PANEL SYSTEMS**

- 1 MPS ROOF PANEL
- 2 MPS PANEL CLIP WITH FASTENER
- 3 ONE LAYER OF MPS ULTRA HT UNDERLAYMENT
- 4 SUITABLE ROOF DECK (BY OTHERS)
- 5 10x1-1/8" ULP PANCAKE HEAD WOOD SCREW, USE 2 PER ZEE CLOSURE
- 6 CONTINUOUS BEAD OF MPS APPROVED SEALANT UP VERTICAL LEG OF ZEE CLOSURE
- 7 PAINTED POP RIVET, 40" O.C. TYPICAL
- 8 ZEE CLOSURE BETWEEN PANEL LEGS, SET IN CONT. MPS APPROVED BUTYL CAULK TAPE
- 9 HIP/RIDGE COVER, LAP ENDS MIN. 4" AND USE CONT. MPS APPROVED CAULK AT LAP

| PANEL SYSTEMS<br>GAUGES ABOVE | Description: | HIP / RIDGE DETAIL | Detail No.:<br>MPS-HRD1 |
|-------------------------------|--------------|--------------------|-------------------------|
|                               | Substrate:   | SUITABLE SUBSTRATE | Date: 4/14/2020         |