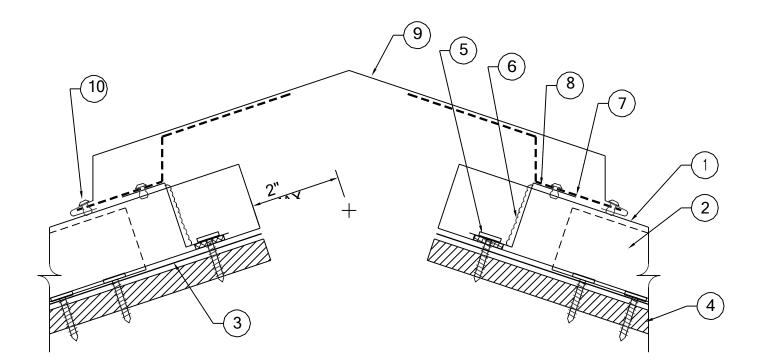

## **METAL PANEL SYSTEMS**

- 1 MPS ROOF PANEL
- 2 MPS PANEL CLIP WITH FASTENER
- 3 ONE LAYER OF MPS ULTRA HT UNDERLAYMENT
- 4 SUITABLE ROOF DECK (BY OTHERS)
- 5 10x1-1/8" ULP PANCAKE HEAD WOOD SCREW, USE 2 PER ZEE CLOSURE
- 6 CONTINUOUS BEAD OF MPS APPROVED SEALANT UP VERTICAL LEG OF ZEE CLOSURE
- 7 CONTINUOUS 20 GA. PERFORATED VENT MATERIAL
- 8 ZEE CLOSURE BETWEEN PANEL LEGS, SET IN CONT. MPS APPROVED BUTYL CAULK TAPE
- 9 HIP/RIDGE COVER, LAP ENDS MIN. 4" AND USE CONT. MPS APPROVED CAULK AT LAP
- 10 POP RIVET AT 12" O.C. TYPICAL

|                               | Description: |                    | Detail No.:     |
|-------------------------------|--------------|--------------------|-----------------|
| PANEL SYSTEMS<br>GAUGES ABOVE |              | HIP / RIDGE DETAIL | MPS-VHRD1       |
|                               | Substrate:   | SUITABLE SUBSTRATE | Date: 4/14/2020 |