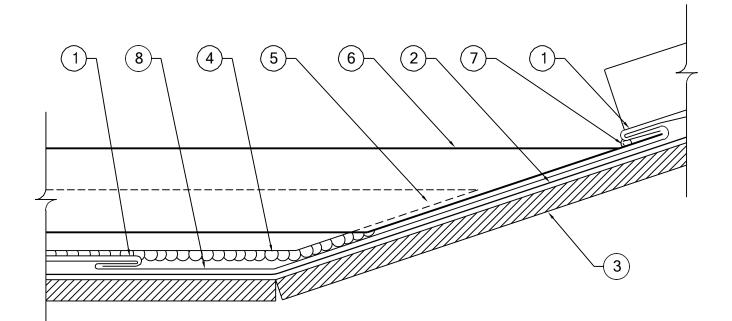

## METAL PANEL SYSTEMS

- 1 MPS ROOF PANEL HEMMED AROUND VALLEY OFFSET
- 2 ONE LAYER OF MPS ULTRA HT UNDERLAYMENT
- 3 SUITABLE ROOF DECK (BY OTHERS)
- 4 CONTINUOUS MPS APPROVED BUTYL CAULK TAPE UNDER ZEE CLOSURE
- 5 ZEE CLOSURE, TAPERED TO ROOF SLOPE
- 6 RIDGE COVER, TUCK TABS INTO VALLEY OFFSET HEM 1"
- 7 CAULK END OF RIDGE COVER CONTINUOUS USING MPS APPROVE SEALANT
- 8 VALLEY FLASHING