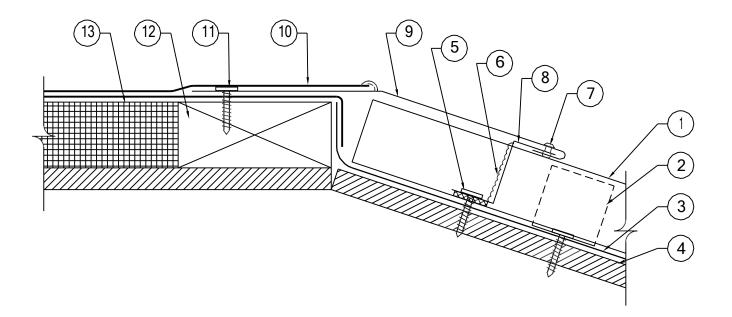

## **METAL PANEL SYSTEMS**

- 1 MPS ROOF PANEL
- 2 MPS PANEL CLIP WITH FASTENER
- 3 ONE LAYER OF MPS ULTRA HT UNDERLAYMENT
- 4 SUITABLE ROOF DECK (BY OTHERS)
- 5 10x1-1/8" ULP PANCAKE HEAD WOOD SCREW, USE 2 PER ZEE CLOSURE
- 6 CONTINUOUS BEAD OF MPS APPROVED SEALANT UP VERTICAL LEG OF ZEE CLOSURE
- 7 PAINTED POP RIVET, 40" O.C. TYPICAL
- 8 ZEE CLOSURE BETWEEN PANEL LEGS, SET IN CONT. MPS APPROVED BUTYL CAULK TAPE
- 9 TRANSITION FLASHING, LAP ENDS MIN. 4" AND USE CONT. MPS APPROVED CAULK AT LAP
- 10 STRIP IN TRANSITION PER FLAT ROOF MANUFACTURES DETAILS (BY OTHERS)
- 11 10x1-1/8" ULP PANCAKE HEAD WOOD SCREW FASTENED AT 12" O.C. STAGGERED
- 12 WOOD NAILER (BY OTHERS)
- 13 RIGID INSULATION (BY OTHERS)