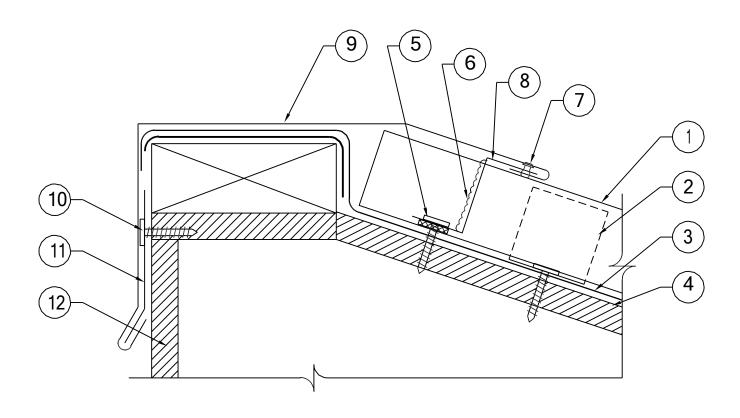

## **METAL PANEL SYSTEMS**

- 1 MPS ROOF PANEL
- 2 MPS PANEL CLIP WITH FASTENER
- 3 ONE LAYER OF MPS ULTRA HT UNDERLAYMENT
- 4 SUITABLE ROOF DECK (BY OTHERS)
- 5 10x1-1/8" ULP PANCAKE HEAD WOOD SCREW, USE 2 PER ZEE CLOSURE
- 6 CONTINUOUS BEAD OF MPS APPROVED SEALANT UP VERTICAL LEG OF ZEE CLOSURE
- 7 PAINTED POP RIVET, 40" O.C. TYPICAL
- 8 ZEE CLOSURE BETWEEN PANEL LEGS, SET IN CONT. MPS APPROVED BUTYL CAULK TAPE
- 9 PEAK CAP, LAP ENDS MIN. 4" AND USE CONT. MPS APPROVED CAULK AT LAP
- 10 10x1-1/8" ULP PANCAKE HEAD WOOD SCREW AT 12" O.C. STAGGERED
- 11 CONTINOUS CLEAT, FASTENED AT 20" O.C.
- 12 EXTERIOR BUILDING WALL (BY OTHERS)