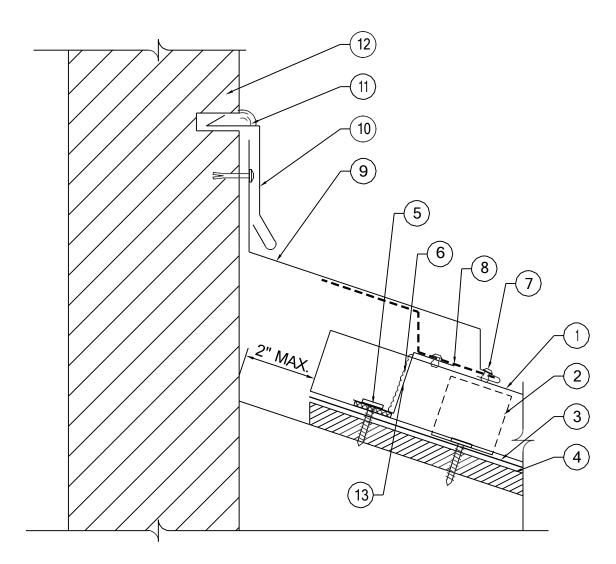

## **METAL PANEL SYSTEMS**

- 1 MPS ROOF PANEL
- 2 MPS PANEL CLIP WITH FASTENER
- 3 ONE LAYER OF MPS ULTRA HT UNDERLAYMENT
- 4 SUITABLE ROOF DECK (BY OTHERS)
- 5 10x1-1/8" ULP PANCAKE HEAD WOOD SCREW, USE 2 PER ZEE CLOSURE
- 6 CONTINUOUS BEAD OF MPS APPROVED SEALANT UP VERTICAL LEG OF ZEE CLOSURE
- 7 PAINTED POP RIVET, 40" O.C. TYPICAL
- 8 CONTINUOUS 20 GA. PERFORATED VENT MATERIAL
- 9 VENTED HIGHWALL FLASHING, 4" END LAPS WITH CONT. MPS APPROVED CAULK AT LAPS
- 10 REGLET FLASHING, 4" END LAPS WITH CONTINUOUS MPS APPROVED CAULK AT LAPS
- 11 CONTINUOUS BEAD OF MPS APPROVED SEALANT
- 12 MASONRY WALL (BY OTHERS)
- 13 ZEE CLOSURE BETWEEN PANEL LEGS, SET IN CONT. MPS APPROVED BUTYL CAULK TAPE

| PANEL SYSTEMS<br>GAUGES ABOVE | Description: | VENTED HIGHWALL DETAIL | Detail No.:<br>MPS-VHWD1 |
|-------------------------------|--------------|------------------------|--------------------------|
|                               | Substrate:   | SUITABLE SUBSTRATE     | Date: 4/14/2020          |