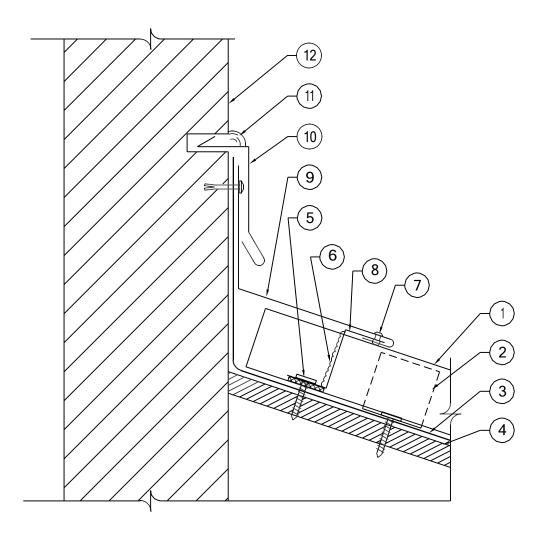

## **METAL PANEL SYSTEMS**

- 1 MPS ROOF PANEL
- 2 MPS PANEL CLIP WITH FASTENER
- 3 ONE LAYER OF MPS ULTRA HT UNDERLAYMENT
- 4 SUITABLE ROOF DECK (BY OTHERS)
- 5 10x1-1/8" ULP PANCAKE HEAD WOOD SCREW, USE 2 PER ZEE CLOSURE
- 6 CONTINUOUS BEAD OF MPS APPROVED SEALANT UP VERTICAL LEG OF ZEE CLOSURE
- 7 PAINTED POP RIVET, 40" O.C. TYPICAL
- 8 ZEE CLOSURE BETWEEN PANEL LEGS, SET IN CONT. MPS APPROVED BUTYL CAULK TAPE
- 9 HIGHWALL FLASHING, 4" END LAPS WITH CONT. MPS APPROVED CAULK AT LAPS
- 10 REGLET FLASHING, 4" END LAPS WITH CONT. MPS APPROVED CAULK AT LAPS
- 11 CONTINUOUS BEAD OF MPS APPROVED SEALANT
- 12 MASONRY WALL (BY OTHERS)

| PANEL SYSTEMS GAUGES ABOVE | Description:       | Detail No.:     |
|----------------------------|--------------------|-----------------|
|                            | HIGHWALL DETAIL    | MPS-HWD1        |
|                            | SUITABLE SUBSTRATE | Date: 4/14/2020 |