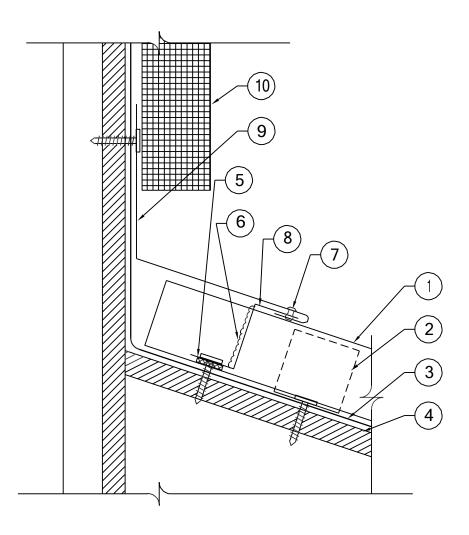

## **METAL PANEL SYSTEMS**

- 1 MPS ROOF PANEL
- 2 MPS PANEL CLIP WITH FASTENER
- 3 ONE LAYER OF MPS ULTRA HT UNDERLAYMENT
- 4 SUITABLE ROOF DECK (BY OTHERS)
- 5 10x1-1/8" ULP PANCAKE HEAD WOOD SCREW, USE 2 PER ZEE CLOSURE
- 6 CONTINUOUS BEAD OF MPS APPROVED SEALANT UP VERTICAL LEG OF ZEE CLOSURE
- 7 PAINTED POP RIVET, 40" O.C. TYPICAL
- 8 ZEE CLOSURE BETWEEN PANEL LEGS, SET IN CONT. MPS APPROVED BUTYL CAULK TAPE
- 9 HIGHWALL FLASHING, 4" END LAPS WITH CONT. MPS APPROVED CAULK AT LAPS
- 10 EXTERIOR BUILDING WALL (BY OTHERS)

| PANEL SYSTEMS GAUGES ABOVE | Description: HIGHWALL DETAIL | Detail No.: MPS-HWD2 |
|----------------------------|------------------------------|----------------------|
|                            | SUITABLE SUBSTRATE           | Date: 4/14/2020      |